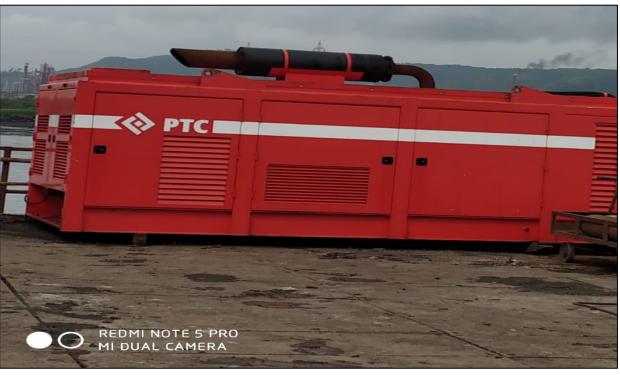

| S. No. | Condition of 2013 clearance                                                                                                                                                                                          | Compliance                                                                                                                                                                                                                                                                                                                                                                      |
|--------|----------------------------------------------------------------------------------------------------------------------------------------------------------------------------------------------------------------------|---------------------------------------------------------------------------------------------------------------------------------------------------------------------------------------------------------------------------------------------------------------------------------------------------------------------------------------------------------------------------------|
|        |                                                                                                                                                                                                                      | dredging and reclamation works                                                                                                                                                                                                                                                                                                                                                  |
| (vi)   | Pre-stressed super structure shall be used in the mud flat area for construction as committed                                                                                                                        | Noted and is being proposed in the mudflat area                                                                                                                                                                                                                                                                                                                                 |
| (vii)  | The muck materials shall be analyses prior to dumping/disposal in the identified locations with the approval of the competent authority to ensure that it do not cause any impact to the environment.                | Noted and is being complied. Muck materials are collected and analyzed prior to dumping/disposal at identified locations.                                                                                                                                                                                                                                                       |
|        |                                                                                                                                                                                                                      | Muck sample analysis report of Package-I and Package-II attached as <b>Annexure-IV</b>                                                                                                                                                                                                                                                                                          |
| (viii) | Proponent informed that there is no fishing activity in the area since it is a navigation channel for the nearby ports. However, navigational channel is provided with 25 m from ships and 9.1 m from fishing boats. | Noted and being complied                                                                                                                                                                                                                                                                                                                                                        |
| (ix)   | All the recommendations of the MCZMA shall be strictly complied with.                                                                                                                                                | Noted and being complied                                                                                                                                                                                                                                                                                                                                                        |
| (x)    | There shall be no building construction beyond 20,000 sqm.                                                                                                                                                           | The proposed project is for the construction of 6 lane road bridge across the Mumbai Harbour between Sewri in MbPT area and Chirle in Navi Mumbai to improve connectivity and does not involve construction of buildings. However, during construction phase of the project temporary site offices and work camps will be constructed which will be well within 20,000 sqm area |
| (xi)   | There shall be no water drawl in CRZ area.                                                                                                                                                                           | The proposed project does not involve abstraction of the ground water in CRZ area. The water demand for the proposed project is being met through tanker water                                                                                                                                                                                                                  |
| (xii)  | There shall be no disposal of solid or liquid waste on coastal area. Solid waste management shall be as per Municipal Solid (Management and Handling) Rules, 2000.                                                   | The project strictly complies with the new SWM rules 2016 and subsequent amendments and the solid and liquid waste and segregated at source, collected and disposed as per the abovesaid rules.  Biodegradable waste is being used for                                                                                                                                          |