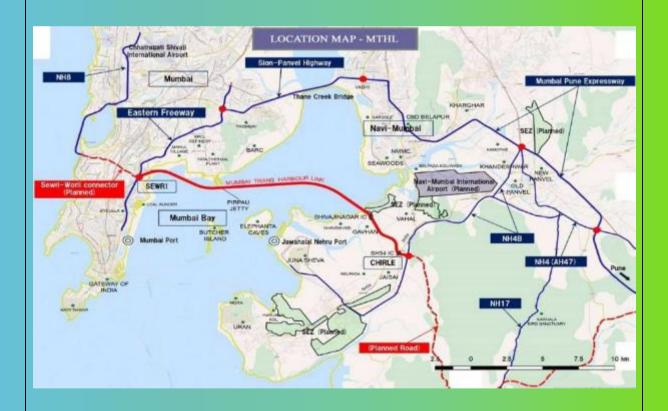

### **DATA SHEET**

| No. | Particular                                                                                           |   | Information                                                                                                                                                                                                                |
|-----|------------------------------------------------------------------------------------------------------|---|----------------------------------------------------------------------------------------------------------------------------------------------------------------------------------------------------------------------------|
| 1.  | Project type: River Valley / Mining / Industry / Thermal / Nuclear / Others (specify)                | : | Infrastructure                                                                                                                                                                                                             |
| 2.  | Name of the Project                                                                                  | : | Mumbai Trans Harbour Link Project                                                                                                                                                                                          |
| 3.  | Clearance letter (s) / OM No. and date                                                               | : | F. No. 11-65/2012-IA.III on 25 <sup>th</sup> January, 2016                                                                                                                                                                 |
| 4.  | Location                                                                                             |   | Start point: Sewri in Mumbai City                                                                                                                                                                                          |
|     | a) District (s)                                                                                      | : | End Point: Chirle in Raigad District                                                                                                                                                                                       |
|     | b) State (s)                                                                                         | : | Maharashtra                                                                                                                                                                                                                |
|     | c) Location latitude /<br>longitude                                                                  | : | Start: Latitude: 18°59'48.57"N Longitude: 72°51'20.67"E                                                                                                                                                                    |
|     |                                                                                                      |   | End:<br>Latitude: 18°56'18.33"N<br>Longitude: 73° 1'52.92"E                                                                                                                                                                |
| 5.  | Address for                                                                                          | : | Chief Engineer,                                                                                                                                                                                                            |
|     | a) Address of the Concerned Project Chief Engineer (with Pin code &                                  |   | MTHL Project Implementation Unit  2nd floor, New Administrative building, MMRDA, Engineering Division, Mumbai Metropolitan Region                                                                                          |
|     | Telephone / Telex / Fax<br>Numbers)                                                                  |   | Development Authority (MMRDA), E-Block, BKC, Bandra<br>Kurla Complex, Bandra East, Mumbai, Maharashtra<br>400051                                                                                                           |
|     | b) Address of the Concerned Project Chief Engineer (with Pin code & Telephone / Telex / Fax Numbers) |   | Phone No.: 022-26594034                                                                                                                                                                                                    |
| 6.  | Salient features  a) of the Project                                                                  | : | The proposed Mumbai Trans Harbour Link ('MTHL') is proposed to facilitate decongestion of the island city by improving connectivity between Island city and main land (Navi Mumbai) and development of Navi Mumbai Region. |

| No. | Particular                                                                                                                                                                                                                                                                                                                                                                                 |   | Information                                                                                                                                                                                                                                                                                                                                                          |
|-----|--------------------------------------------------------------------------------------------------------------------------------------------------------------------------------------------------------------------------------------------------------------------------------------------------------------------------------------------------------------------------------------------|---|----------------------------------------------------------------------------------------------------------------------------------------------------------------------------------------------------------------------------------------------------------------------------------------------------------------------------------------------------------------------|
|     |                                                                                                                                                                                                                                                                                                                                                                                            |   | Mumbai Trans Harbour Link Project is 22 km long 6-<br>lane bridge across the Mumbai bay connecting Sewri on<br>Mumbai side to Chirle on Navi Mumbai side.                                                                                                                                                                                                            |
|     |                                                                                                                                                                                                                                                                                                                                                                                            |   | <ul> <li>Benefits:</li> <li>Saving in travel time, Vehicle Operating Cost and Fuel Savings</li> <li>Accelerated growth of Navi Mumbai</li> <li>Decongestion of island city of Mumbai</li> <li>Connectivity to MbPT and JNPT Ports</li> <li>Faster access to Navi Mumbai International Airport</li> <li>Connectivity to Pune Expressway and to South India</li> </ul> |
|     | b) of the Environmental<br>Management Plans                                                                                                                                                                                                                                                                                                                                                |   | Various measures stipulated in the Environmental Management Plan mentioned in the CRZ clearance are being complied.                                                                                                                                                                                                                                                  |
| 7.  | Breakup of the Project Area                                                                                                                                                                                                                                                                                                                                                                | : | Total Area of Right of Way: 120.228 Ha                                                                                                                                                                                                                                                                                                                               |
|     | a) Submergence area: forest & non forest                                                                                                                                                                                                                                                                                                                                                   |   | Forest area: 47.417 Ha Non-Forest area: 72.811 Ha                                                                                                                                                                                                                                                                                                                    |
|     | b) Others                                                                                                                                                                                                                                                                                                                                                                                  |   |                                                                                                                                                                                                                                                                                                                                                                      |
| 8.  | Breakup of the project affected population with the enumeration of those losing Houses / Dwelling units only, Agricultural Land & Landless Laborers / Artisans:  a) SC, ST / Adivasi b) Others (please indicate whether these figures are based on any scientific and systematic survey carried out or only provisional figures, if a survey is carried out give details & year of survey) | п | Project affected population: Please refer to the Quarterly Progress Report No. 13 and 14 for the project affected population.                                                                                                                                                                                                                                        |
| 9   | Financial Details: Project                                                                                                                                                                                                                                                                                                                                                                 | : | The total cost of the project is Rs. 17,843 Crore                                                                                                                                                                                                                                                                                                                    |
| a)  | cost as originally planned and subsequent revised estimates and the year of price reference                                                                                                                                                                                                                                                                                                |   | Year of reference: 2016                                                                                                                                                                                                                                                                                                                                              |
| b)  | Allocation made for                                                                                                                                                                                                                                                                                                                                                                        | : | Allocation of Rs. 335 Crore has been made for the                                                                                                                                                                                                                                                                                                                    |