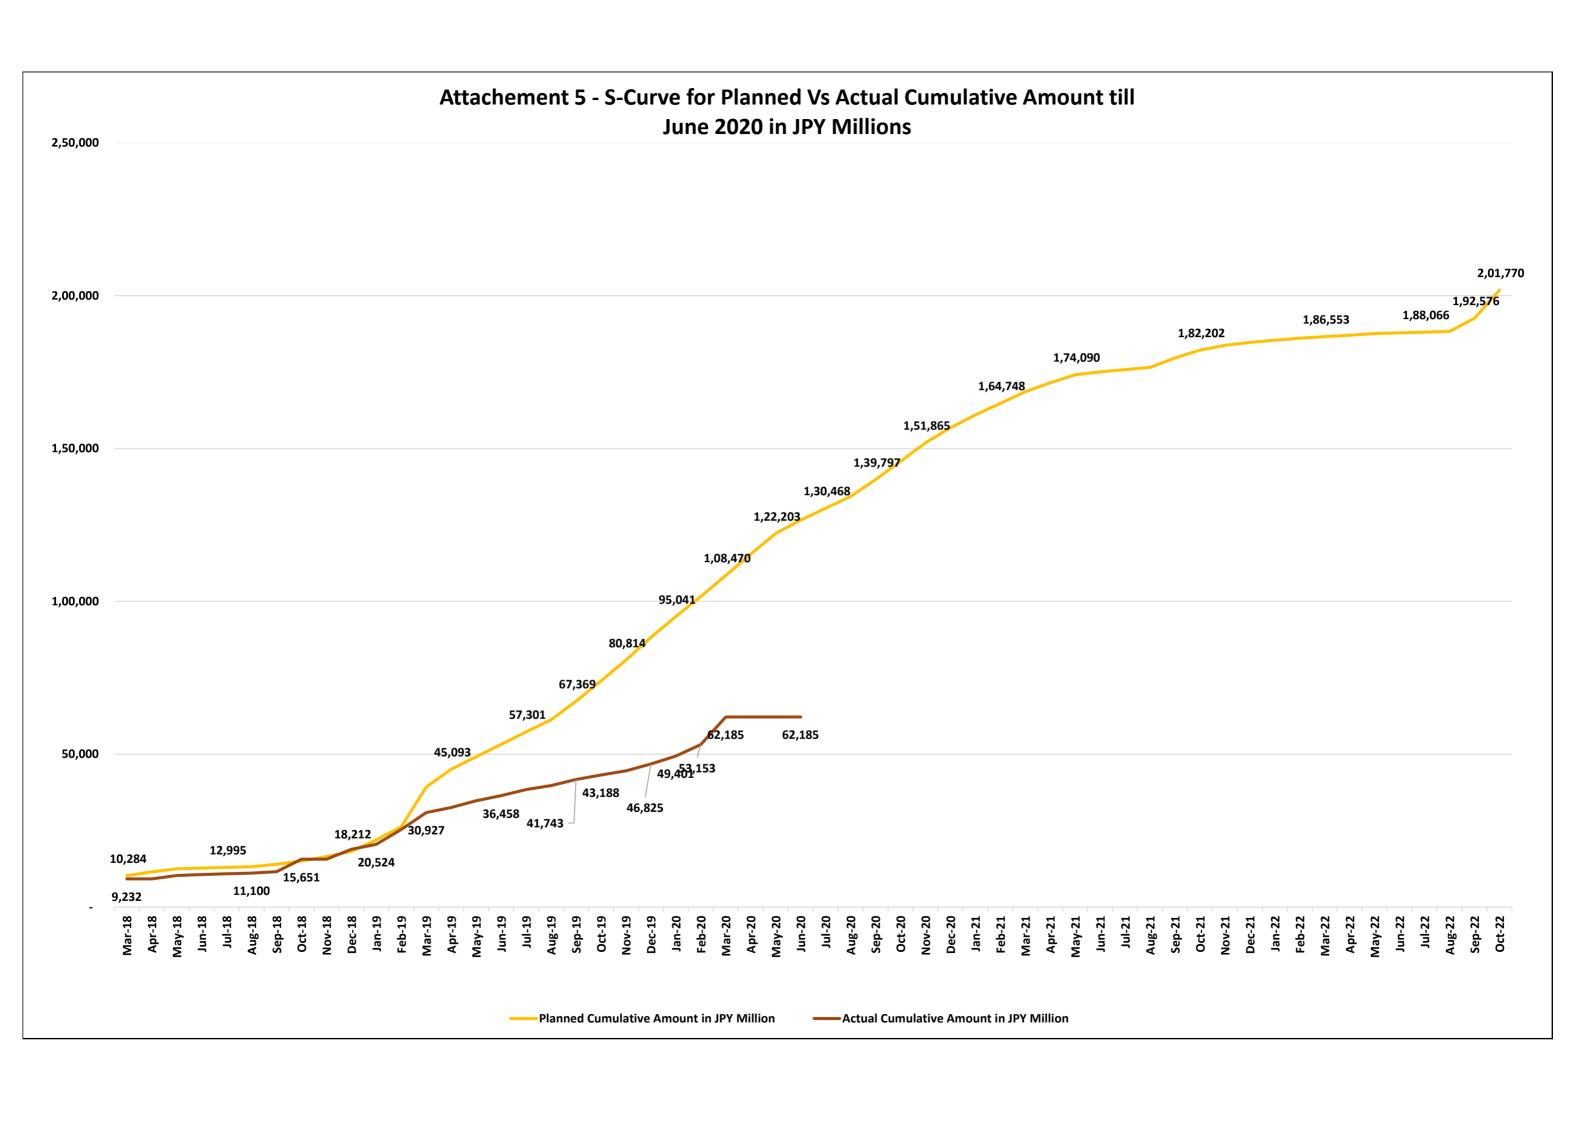

| No. | Particular                                                                                                                                                                       |   | Information                                                                                                                                                                                                                                                                                         |
|-----|----------------------------------------------------------------------------------------------------------------------------------------------------------------------------------|---|-----------------------------------------------------------------------------------------------------------------------------------------------------------------------------------------------------------------------------------------------------------------------------------------------------|
|     | environmental management<br>plans with item wise and year<br>wise breakup                                                                                                        |   | implementation of Environment Management Plan for the MTHL project.  The item-wise cost breakup of the EMP is attached as <b>Annexure-II.</b>                                                                                                                                                       |
| c)  | Benefit cost ratio/Internal rate of Return and the year of assessment                                                                                                            |   | -                                                                                                                                                                                                                                                                                                   |
| d)  | Whether (c)includes the cost of environmental management as shown in the above                                                                                                   |   | -                                                                                                                                                                                                                                                                                                   |
| e)  | Actual expenditure incurred on the project so far                                                                                                                                | : | Rs. 6652.6 Crore                                                                                                                                                                                                                                                                                    |
| f)  | Actual expenditure incurred on the environmental management plans so far                                                                                                         | : | Please refer <b>Annexure-V</b> for actual expenditure incurred on the environmental management plans so far.                                                                                                                                                                                        |
| 10  | Forest Land Requirement                                                                                                                                                          |   |                                                                                                                                                                                                                                                                                                     |
| a)  | The status of approval for diversion of forest land for non-forestry use                                                                                                         | : | Stage – I clearance approval for diversion of forest land for non-forestry use has been received from MoEF & CC on 22 <sup>nd</sup> January 2016 vide letter F.No.8-89/2013-FC.                                                                                                                     |
| b)  | The status of clearing felling                                                                                                                                                   | : | NOC from Hon. High Court for cutting of mangroves is received on 28th November 2016.  Working Permission from Forest Department received on 22 May 2017.                                                                                                                                            |
| c)  | The status of compensatory afforestation, if any Comments on the viability & sustainability of compensatory afforestation program in the light of actual field experience so far |   | Rs. 91.42 crores have been transferred to Mangrove cell of Mangroves & Marine Biodiversity Foundation, setup under Maharashtra State Forest Department for Compensatory Afforestation (CA).  Mangrove cell, Mumbai submitted updated status report of plantation (Attached as <b>Annexure-VII</b> ) |
| 11  | The status of clear felling in non-forest areas (such as submergence area or reservoir, approach roads.), if any with quantitative information required.                         | : | Commencement Letters have been issued to the Contractors of Package-1, Package-2 and Package-3 on 23 March 2018.                                                                                                                                                                                    |