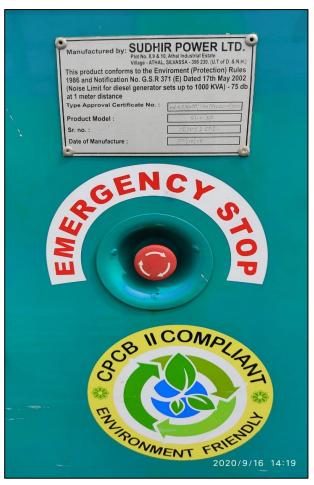

| S. No. | Condition of 2013 clearance                                                                                                                                                                                          | Compliance                                                                                                                                                                                                                                                                                                                                                                      |
|--------|----------------------------------------------------------------------------------------------------------------------------------------------------------------------------------------------------------------------|---------------------------------------------------------------------------------------------------------------------------------------------------------------------------------------------------------------------------------------------------------------------------------------------------------------------------------------------------------------------------------|
|        |                                                                                                                                                                                                                      | dredging and reclamation works                                                                                                                                                                                                                                                                                                                                                  |
| (vi)   | Pre-stressed super structure shall be used in the mud flat area for construction as committed                                                                                                                        | Noted and is being proposed in the mudflat area                                                                                                                                                                                                                                                                                                                                 |
| (vii)  | The muck materials shall be analyses prior to dumping/disposal in the identified locations with the approval of the competent authority to ensure that it do not cause any impact to the environment.                | Noted and is being complied. Muck materials are collected and analyzed prior to dumping/disposal at identified locations.                                                                                                                                                                                                                                                       |
|        |                                                                                                                                                                                                                      | Muck sample analysis report of Package-I and Package-II attached as <b>Annexure-IV</b>                                                                                                                                                                                                                                                                                          |
| (viii) | Proponent informed that there is no fishing activity in the area since it is a navigation channel for the nearby ports. However, navigational channel is provided with 25 m from ships and 9.1 m from fishing boats. | Noted and being complied                                                                                                                                                                                                                                                                                                                                                        |
| (ix)   | All the recommendations of the MCZMA shall be strictly complied with.                                                                                                                                                | Noted and being complied                                                                                                                                                                                                                                                                                                                                                        |
| (x)    | There shall be no building construction beyond 20,000 sqm.                                                                                                                                                           | The proposed project is for the construction of 6 lane road bridge across the Mumbai Harbour between Sewri in MbPT area and Chirle in Navi Mumbai to improve connectivity and does not involve construction of buildings. However, during construction phase of the project temporary site offices and work camps will be constructed which will be well within 20,000 sqm area |
| (xi)   | There shall be no water drawl in CRZ area.                                                                                                                                                                           | The proposed project does not involve abstraction of the ground water in CRZ area. The water demand for the proposed project is being met through tanker water                                                                                                                                                                                                                  |
| (xii)  | There shall be no disposal of solid or liquid waste on coastal area. Solid waste management shall be as per Municipal Solid (Management and Handling) Rules, 2000.                                                   | The project strictly complies with the new SWM rules 2016 and subsequent amendments and the solid and liquid waste and segregated at source, collected and disposed as per the abovesaid rules.  Biodegradable waste is being used for                                                                                                                                          |