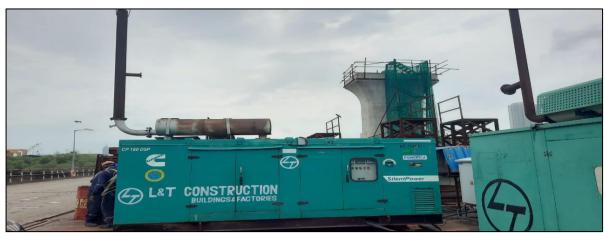

## **Compliance to the Conditions Recommended in CRZ Clearance-2013**

| S. No.  | Condition of 2013 clearance                                                                                                                                                                                                                                                                                                                                          | Compliance                                                                                                                                                                                                                                                                                                            |
|---------|----------------------------------------------------------------------------------------------------------------------------------------------------------------------------------------------------------------------------------------------------------------------------------------------------------------------------------------------------------------------|-----------------------------------------------------------------------------------------------------------------------------------------------------------------------------------------------------------------------------------------------------------------------------------------------------------------------|
| 7. Spec | ific Conditions                                                                                                                                                                                                                                                                                                                                                      |                                                                                                                                                                                                                                                                                                                       |
| (i)     | As per the CRZ Notification 2011, at least five times the number of mangroves destroyed/cut during the construction process shall be replanted. Mangrove plantation in an area of 30 ha shall be carried out as committed against loss of 0.1776 ha mudflats/mangroves. Permission from the High Court of Bombay shall be obtained with respect to mangrove cutting. | Noted, about 25 Crores have been contributed by MMRDA to Mangroves Fund, as an initiative by Govt. of Maharashtra for Conservation and Protection of Mangroves in Coastal areas. The amount is used for Survey & Demarcation of Notified areas. Purchase of vehicles and equipment for anti-Encroachment drives, etc. |
|         |                                                                                                                                                                                                                                                                                                                                                                      | Permission copy of High court for mangrove cutting attached as <b>Annexure-I</b>                                                                                                                                                                                                                                      |
| (ii)    | Proponent shall provide lighting in consulting with the Bombay Natural History Society (BNHS) so as to minimize the likely impacts to the migratory birds.                                                                                                                                                                                                           | Noted and being complied                                                                                                                                                                                                                                                                                              |
| (iii)   | All the construction equipment's shall be provided with exhaust silencers as committed.                                                                                                                                                                                                                                                                              | Noted, all the construction equipment used by contractors are provided with exhaust silencers to reduce noise.                                                                                                                                                                                                        |
|         |                                                                                                                                                                                                                                                                                                                                                                      | Photographic evidences of same attached as <b>Annexure-III</b>                                                                                                                                                                                                                                                        |
| (iv)    | Noise containment barriers shall be provided on both sides of the bridge in mudflat areas (CRZ-IA) so as to minimize the likely impacts to the migratory birds as committed                                                                                                                                                                                          | Noise containment barriers have to be provided by the Package-I and Package-II on both sides of the bridges to minimize the likely impact to the migratory birds.                                                                                                                                                     |
| (v)     | There shall be no dredging and reclamation for the project                                                                                                                                                                                                                                                                                                           | The proposed project is for the construction of 6 lane road bridge across the Mumbai harbour between Sewari in MbPT area and Chirle in Navi Mumbai to improve connectivity and facilitate traffic decongestion and hence does not involve                                                                             |