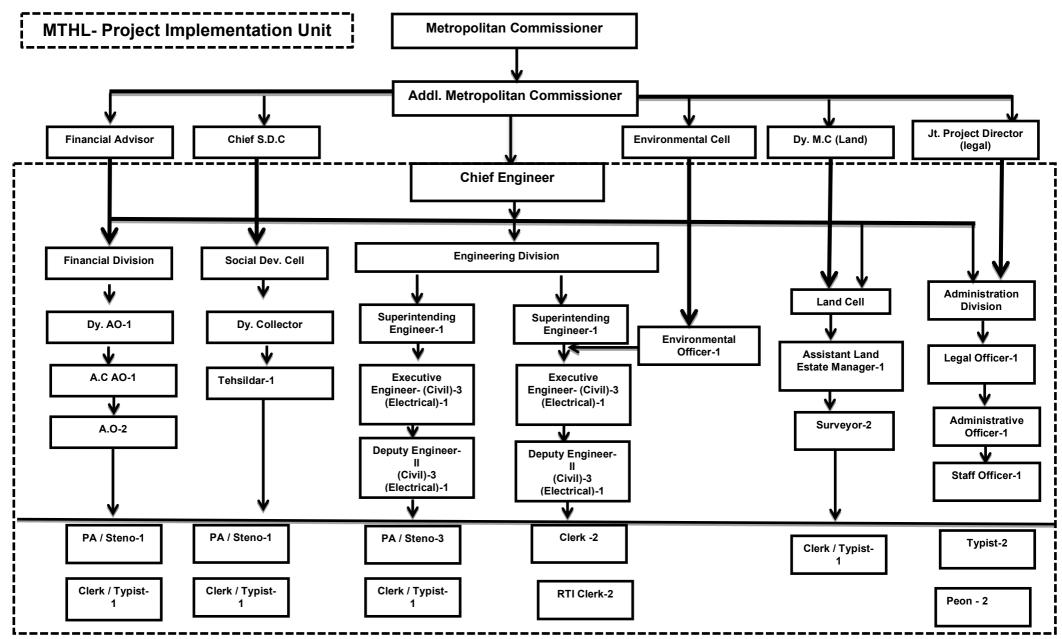

## Information of Project officer and Nodal officer

| 1. | Name of Project officer | Executive Engineer, MTHL- Project Implementation Unit                                                                                                                                                                                                 |  |  |
|----|-------------------------|-------------------------------------------------------------------------------------------------------------------------------------------------------------------------------------------------------------------------------------------------------|--|--|
|    | ,                       |                                                                                                                                                                                                                                                       |  |  |
|    | Email Phone /Fax Number | 2 <sup>nd</sup> floor, New Administrative building, MMRDA,<br>Engineering Division, Mumbai Metropolitan Region<br>Development Authority (MMRDA), E-Block, Bandra Kurla<br>Complex, Bandra East, Mumbai, Maharashtra 400051<br>Phone No.: 022-26594034 |  |  |
| 2. | Name of Nodal officers  | Chief Engineer, MTHL Project Implementation Unit                                                                                                                                                                                                      |  |  |
|    |                         |                                                                                                                                                                                                                                                       |  |  |
|    |                         | 2 <sup>nd</sup> floor, New Administrative building, MMRDA,                                                                                                                                                                                            |  |  |
|    |                         | Engineering Division, Mumbai Metropolitan Region                                                                                                                                                                                                      |  |  |
|    | Email                   | Development Authority (MMRDA), E-Block, BKC, Bandra                                                                                                                                                                                                   |  |  |
|    |                         | Kurla Complex, Bandra East, Mumbai, Maharashtra 400051                                                                                                                                                                                                |  |  |
|    | Phone /Fax Number       | Email: chiefengineer1@mailmmrda.maharashtra.gov.in Phone No.: 022-26594034                                                                                                                                                                            |  |  |