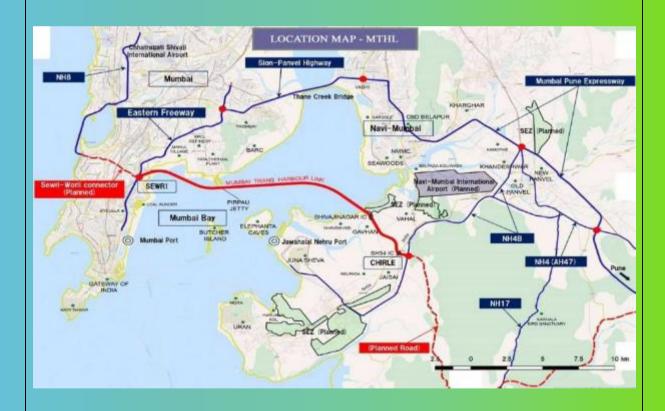

### **DATA SHEET**

| No. | Particular                                                                                           |   | Information                                                                                                                                                                                                                |
|-----|------------------------------------------------------------------------------------------------------|---|----------------------------------------------------------------------------------------------------------------------------------------------------------------------------------------------------------------------------|
| 1.  | Project type: River Valley / Mining / Industry / Thermal / Nuclear / Others (specify)                | : | Infrastructure                                                                                                                                                                                                             |
| 2.  | Name of the Project                                                                                  | : | Mumbai Trans Harbour Link Project                                                                                                                                                                                          |
| 3.  | Clearance letter (s) / OM No. and date                                                               | : | F. No. 11-65/2012-IA.III on 25 <sup>th</sup> January, 2016                                                                                                                                                                 |
| 4.  | Location                                                                                             |   | Start point: Sewri in Mumbai City                                                                                                                                                                                          |
|     | a) District (s)                                                                                      | : | End Point: Chirle in Raigad District                                                                                                                                                                                       |
|     | b) State (s)                                                                                         | : | Maharashtra                                                                                                                                                                                                                |
|     | c) Location latitude /<br>longitude                                                                  | : | Start: Latitude: 18°59'48.57"N Longitude: 72°51'20.67"E                                                                                                                                                                    |
|     |                                                                                                      |   | End:<br>Latitude: 18°56'18.33"N<br>Longitude: 73° 1'52.92"E                                                                                                                                                                |
| 5.  | Address for                                                                                          | : | Chief Engineer,                                                                                                                                                                                                            |
|     | a) Address of the Concerned Project Chief Engineer (with Pin code &                                  |   | MTHL Project Implementation Unit  2nd floor, New Administrative building, MMRDA, Engineering Division, Mumbai Metropolitan Region                                                                                          |
|     | Telephone / Telex / Fax<br>Numbers)                                                                  |   | Development Authority (MMRDA), E-Block, BKC, Bandra<br>Kurla Complex, Bandra East, Mumbai, Maharashtra<br>400051                                                                                                           |
|     | b) Address of the Concerned Project Chief Engineer (with Pin code & Telephone / Telex / Fax Numbers) |   | Phone No.: 022-26594034                                                                                                                                                                                                    |
| 6.  | Salient features  a) of the Project                                                                  | : | The proposed Mumbai Trans Harbour Link ('MTHL') is proposed to facilitate decongestion of the island city by improving connectivity between Island city and main land (Navi Mumbai) and development of Navi Mumbai Region. |

| No. | Particular                                                                                                                                                                                                                                                                                                                                                                                 |   | Information                                                                                                                                                                                                                                                                                                                                                          |
|-----|--------------------------------------------------------------------------------------------------------------------------------------------------------------------------------------------------------------------------------------------------------------------------------------------------------------------------------------------------------------------------------------------|---|----------------------------------------------------------------------------------------------------------------------------------------------------------------------------------------------------------------------------------------------------------------------------------------------------------------------------------------------------------------------|
|     |                                                                                                                                                                                                                                                                                                                                                                                            |   | Mumbai Trans Harbour Link Project is 22 km long 6-<br>lane bridge across the Mumbai bay connecting Sewri on<br>Mumbai side to Chirle on Navi Mumbai side.                                                                                                                                                                                                            |
|     |                                                                                                                                                                                                                                                                                                                                                                                            |   | <ul> <li>Benefits:</li> <li>Saving in travel time, Vehicle Operating Cost and Fuel Savings</li> <li>Accelerated growth of Navi Mumbai</li> <li>Decongestion of island city of Mumbai</li> <li>Connectivity to MbPT and JNPT Ports</li> <li>Faster access to Navi Mumbai International Airport</li> <li>Connectivity to Pune Expressway and to South India</li> </ul> |
|     | b) of the Environmental<br>Management Plans                                                                                                                                                                                                                                                                                                                                                |   | Various measures stipulated in the Environmental Management Plan mentioned in the CRZ clearance are being complied.                                                                                                                                                                                                                                                  |
| 7.  | Breakup of the Project Area                                                                                                                                                                                                                                                                                                                                                                | : | Total Area of Right of Way: 120.228 Ha                                                                                                                                                                                                                                                                                                                               |
|     | a) Submergence area: forest & non forest                                                                                                                                                                                                                                                                                                                                                   |   | Forest area: 47.417 Ha Non-Forest area: 72.811 Ha                                                                                                                                                                                                                                                                                                                    |
|     | b) Others                                                                                                                                                                                                                                                                                                                                                                                  |   |                                                                                                                                                                                                                                                                                                                                                                      |
| 8.  | Breakup of the project affected population with the enumeration of those losing Houses / Dwelling units only, Agricultural Land & Landless Laborers / Artisans:  a) SC, ST / Adivasi b) Others (please indicate whether these figures are based on any scientific and systematic survey carried out or only provisional figures, if a survey is carried out give details & year of survey) | п | Project affected population: Please refer to the Quarterly Progress Report No. 13 and 14 for the project affected population.                                                                                                                                                                                                                                        |
| 9   | Financial Details: Project                                                                                                                                                                                                                                                                                                                                                                 | : | The total cost of the project is Rs. 17,843 Crore                                                                                                                                                                                                                                                                                                                    |
| a)  | cost as originally planned and subsequent revised estimates and the year of price reference                                                                                                                                                                                                                                                                                                |   | Year of reference: 2016                                                                                                                                                                                                                                                                                                                                              |
| b)  | Allocation made for                                                                                                                                                                                                                                                                                                                                                                        | : | Allocation of Rs. 335 Crore has been made for the                                                                                                                                                                                                                                                                                                                    |