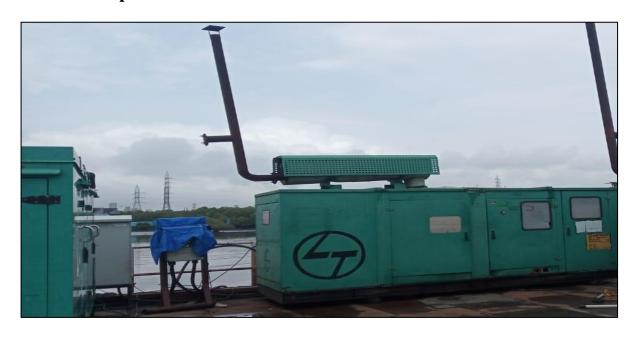

## **Compliance to the Conditions Recommended in CRZ Clearance-2013**

| S. No.  | Condition of 2013 clearance                                                                                                                                                                                                                                                                                                                                          | Compliance                                                                                                                                                                                                                                                                                                            |
|---------|----------------------------------------------------------------------------------------------------------------------------------------------------------------------------------------------------------------------------------------------------------------------------------------------------------------------------------------------------------------------|-----------------------------------------------------------------------------------------------------------------------------------------------------------------------------------------------------------------------------------------------------------------------------------------------------------------------|
| 7. Spec | ific Conditions                                                                                                                                                                                                                                                                                                                                                      |                                                                                                                                                                                                                                                                                                                       |
| (i)     | As per the CRZ Notification 2011, at least five times the number of mangroves destroyed/cut during the construction process shall be replanted. Mangrove plantation in an area of 30 ha shall be carried out as committed against loss of 0.1776 ha mudflats/mangroves. Permission from the High Court of Bombay shall be obtained with respect to mangrove cutting. | Noted, about 25 Crores have been contributed by MMRDA to Mangroves Fund, as an initiative by Govt. of Maharashtra for Conservation and Protection of Mangroves in Coastal areas. The amount is used for Survey & Demarcation of Notified areas. Purchase of vehicles and equipment for anti-Encroachment drives, etc. |
|         |                                                                                                                                                                                                                                                                                                                                                                      | Permission copy of High court for mangrove cutting attached as <b>Annexure-I</b>                                                                                                                                                                                                                                      |
| (ii)    | Proponent shall provide lighting in consulting with the Bombay Natural History Society (BNHS) so as to minimize the likely impacts to the migratory birds.                                                                                                                                                                                                           | Noted and being complied                                                                                                                                                                                                                                                                                              |
| (iii)   | All the construction equipment's shall be provided with exhaust silencers as committed.                                                                                                                                                                                                                                                                              | Noted, all the construction equipment used by contractors are provided with exhaust silencers to reduce noise.                                                                                                                                                                                                        |
|         |                                                                                                                                                                                                                                                                                                                                                                      | Photographic evidences of same attached as <b>Annexure-III</b>                                                                                                                                                                                                                                                        |
| (iv)    | Noise containment barriers shall be provided on both sides of the bridge in mudflat areas (CRZ-IA) so as to minimize the likely impacts to the migratory birds as committed                                                                                                                                                                                          | Noise containment barriers have to be provided by the Package-I and Package-II on both sides of the bridges to minimize the likely impact to the migratory birds.                                                                                                                                                     |
| (v)     | There shall be no dredging and reclamation for the project                                                                                                                                                                                                                                                                                                           | The proposed project is for the construction of 6 lane road bridge across the Mumbai harbour between Sewari in MbPT area and Chirle in Navi Mumbai to improve connectivity and facilitate traffic decongestion and hence does not involve                                                                             |