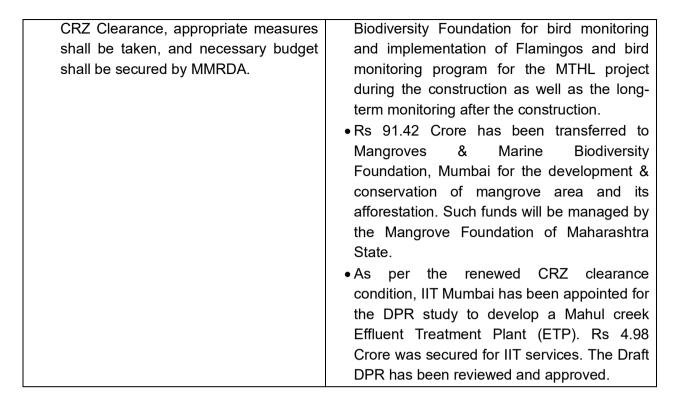

| No. | Particular                                                                                                                                                                       |   | Information                                                                                                                                                                                                                                                                                         |
|-----|----------------------------------------------------------------------------------------------------------------------------------------------------------------------------------|---|-----------------------------------------------------------------------------------------------------------------------------------------------------------------------------------------------------------------------------------------------------------------------------------------------------|
|     | environmental management<br>plans with item wise and year<br>wise breakup                                                                                                        |   | implementation of Environment Management Plan for the MTHL project.  The item-wise cost breakup of the EMP is attached as <b>Annexure-II.</b>                                                                                                                                                       |
| c)  | Benefit cost ratio/Internal rate of Return and the year of assessment                                                                                                            |   | -                                                                                                                                                                                                                                                                                                   |
| d)  | Whether (c)includes the cost of environmental management as shown in the above                                                                                                   |   | -                                                                                                                                                                                                                                                                                                   |
| e)  | Actual expenditure incurred on the project so far                                                                                                                                | : | Rs. 6652.6 Crore                                                                                                                                                                                                                                                                                    |
| f)  | Actual expenditure incurred on the environmental management plans so far                                                                                                         | : | Please refer <b>Annexure-V</b> for actual expenditure incurred on the environmental management plans so far.                                                                                                                                                                                        |
| 10  | Forest Land Requirement                                                                                                                                                          |   |                                                                                                                                                                                                                                                                                                     |
| a)  | The status of approval for diversion of forest land for non-forestry use                                                                                                         | : | Stage – I clearance approval for diversion of forest land for non-forestry use has been received from MoEF & CC on 22 <sup>nd</sup> January 2016 vide letter F.No.8-89/2013-FC.                                                                                                                     |
| b)  | The status of clearing felling                                                                                                                                                   | : | NOC from Hon. High Court for cutting of mangroves is received on 28th November 2016.  Working Permission from Forest Department received on 22 May 2017.                                                                                                                                            |
| c)  | The status of compensatory afforestation, if any Comments on the viability & sustainability of compensatory afforestation program in the light of actual field experience so far |   | Rs. 91.42 crores have been transferred to Mangrove cell of Mangroves & Marine Biodiversity Foundation, setup under Maharashtra State Forest Department for Compensatory Afforestation (CA).  Mangrove cell, Mumbai submitted updated status report of plantation (Attached as <b>Annexure-VII</b> ) |
| 11  | The status of clear felling in non-forest areas (such as submergence area or reservoir, approach roads.), if any with quantitative information required.                         | : | Commencement Letters have been issued to the Contractors of Package-1, Package-2 and Package-3 on 23 March 2018.                                                                                                                                                                                    |

## **Compliance to the Conditions Recommended in CRZ Clearance-2013**

| S. No.  | Condition of 2013 clearance                                                                                                                                                                                                                                                                                                                                          | Compliance                                                                                                                                                                                                                                                                                                            |
|---------|----------------------------------------------------------------------------------------------------------------------------------------------------------------------------------------------------------------------------------------------------------------------------------------------------------------------------------------------------------------------|-----------------------------------------------------------------------------------------------------------------------------------------------------------------------------------------------------------------------------------------------------------------------------------------------------------------------|
| 7. Spec | ific Conditions                                                                                                                                                                                                                                                                                                                                                      |                                                                                                                                                                                                                                                                                                                       |
| (i)     | As per the CRZ Notification 2011, at least five times the number of mangroves destroyed/cut during the construction process shall be replanted. Mangrove plantation in an area of 30 ha shall be carried out as committed against loss of 0.1776 ha mudflats/mangroves. Permission from the High Court of Bombay shall be obtained with respect to mangrove cutting. | Noted, about 25 Crores have been contributed by MMRDA to Mangroves Fund, as an initiative by Govt. of Maharashtra for Conservation and Protection of Mangroves in Coastal areas. The amount is used for Survey & Demarcation of Notified areas. Purchase of vehicles and equipment for anti-Encroachment drives, etc. |
|         |                                                                                                                                                                                                                                                                                                                                                                      | Permission copy of High court for mangrove cutting attached as <b>Annexure-I</b>                                                                                                                                                                                                                                      |
| (ii)    | Proponent shall provide lighting in consulting with the Bombay Natural History Society (BNHS) so as to minimize the likely impacts to the migratory birds.                                                                                                                                                                                                           | Noted and being complied                                                                                                                                                                                                                                                                                              |
| (iii)   | All the construction equipment's shall be provided with exhaust silencers as committed.                                                                                                                                                                                                                                                                              | Noted, all the construction equipment used by contractors are provided with exhaust silencers to reduce noise.                                                                                                                                                                                                        |
|         |                                                                                                                                                                                                                                                                                                                                                                      | Photographic evidences of same attached as <b>Annexure-III</b>                                                                                                                                                                                                                                                        |
| (iv)    | Noise containment barriers shall be provided on both sides of the bridge in mudflat areas (CRZ-IA) so as to minimize the likely impacts to the migratory birds as committed                                                                                                                                                                                          | Noise containment barriers have to be provided by the Package-I and Package-II on both sides of the bridges to minimize the likely impact to the migratory birds.                                                                                                                                                     |
| (v)     | There shall be no dredging and reclamation for the project                                                                                                                                                                                                                                                                                                           | The proposed project is for the construction of 6 lane road bridge across the Mumbai harbour between Sewari in MbPT area and Chirle in Navi Mumbai to improve connectivity and facilitate traffic decongestion and hence does not involve                                                                             |