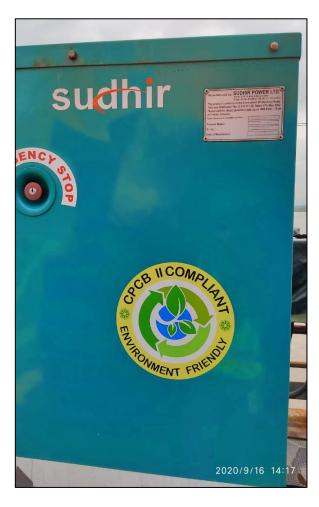

| S. No. | Condition of 2013 clearance                                                                                                                                                                                          | Compliance                                                                                                                                                                                                                                                                                                                                                                      |
|--------|----------------------------------------------------------------------------------------------------------------------------------------------------------------------------------------------------------------------|---------------------------------------------------------------------------------------------------------------------------------------------------------------------------------------------------------------------------------------------------------------------------------------------------------------------------------------------------------------------------------|
|        |                                                                                                                                                                                                                      | dredging and reclamation works                                                                                                                                                                                                                                                                                                                                                  |
| (vi)   | Pre-stressed super structure shall be used in the mud flat area for construction as committed                                                                                                                        | Noted and is being proposed in the mudflat area                                                                                                                                                                                                                                                                                                                                 |
| (vii)  | The muck materials shall be analyses prior to dumping/disposal in the identified locations with the approval of the competent authority to ensure that it do not cause any impact to the environment.                | Noted and is being complied. Muck materials are collected and analyzed prior to dumping/disposal at identified locations.                                                                                                                                                                                                                                                       |
|        |                                                                                                                                                                                                                      | Muck sample analysis report of Package-I and Package-II attached as <b>Annexure-IV</b>                                                                                                                                                                                                                                                                                          |
| (viii) | Proponent informed that there is no fishing activity in the area since it is a navigation channel for the nearby ports. However, navigational channel is provided with 25 m from ships and 9.1 m from fishing boats. | Noted and being complied                                                                                                                                                                                                                                                                                                                                                        |
| (ix)   | All the recommendations of the MCZMA shall be strictly complied with.                                                                                                                                                | Noted and being complied                                                                                                                                                                                                                                                                                                                                                        |
| (x)    | There shall be no building construction beyond 20,000 sqm.                                                                                                                                                           | The proposed project is for the construction of 6 lane road bridge across the Mumbai Harbour between Sewri in MbPT area and Chirle in Navi Mumbai to improve connectivity and does not involve construction of buildings. However, during construction phase of the project temporary site offices and work camps will be constructed which will be well within 20,000 sqm area |
| (xi)   | There shall be no water drawl in CRZ area.                                                                                                                                                                           | The proposed project does not involve abstraction of the ground water in CRZ area. The water demand for the proposed project is being met through tanker water                                                                                                                                                                                                                  |
| (xii)  | There shall be no disposal of solid or liquid waste on coastal area. Solid waste management shall be as per Municipal Solid (Management and Handling) Rules, 2000.                                                   | The project strictly complies with the new SWM rules 2016 and subsequent amendments and the solid and liquid waste and segregated at source, collected and disposed as per the abovesaid rules.  Biodegradable waste is being used for                                                                                                                                          |