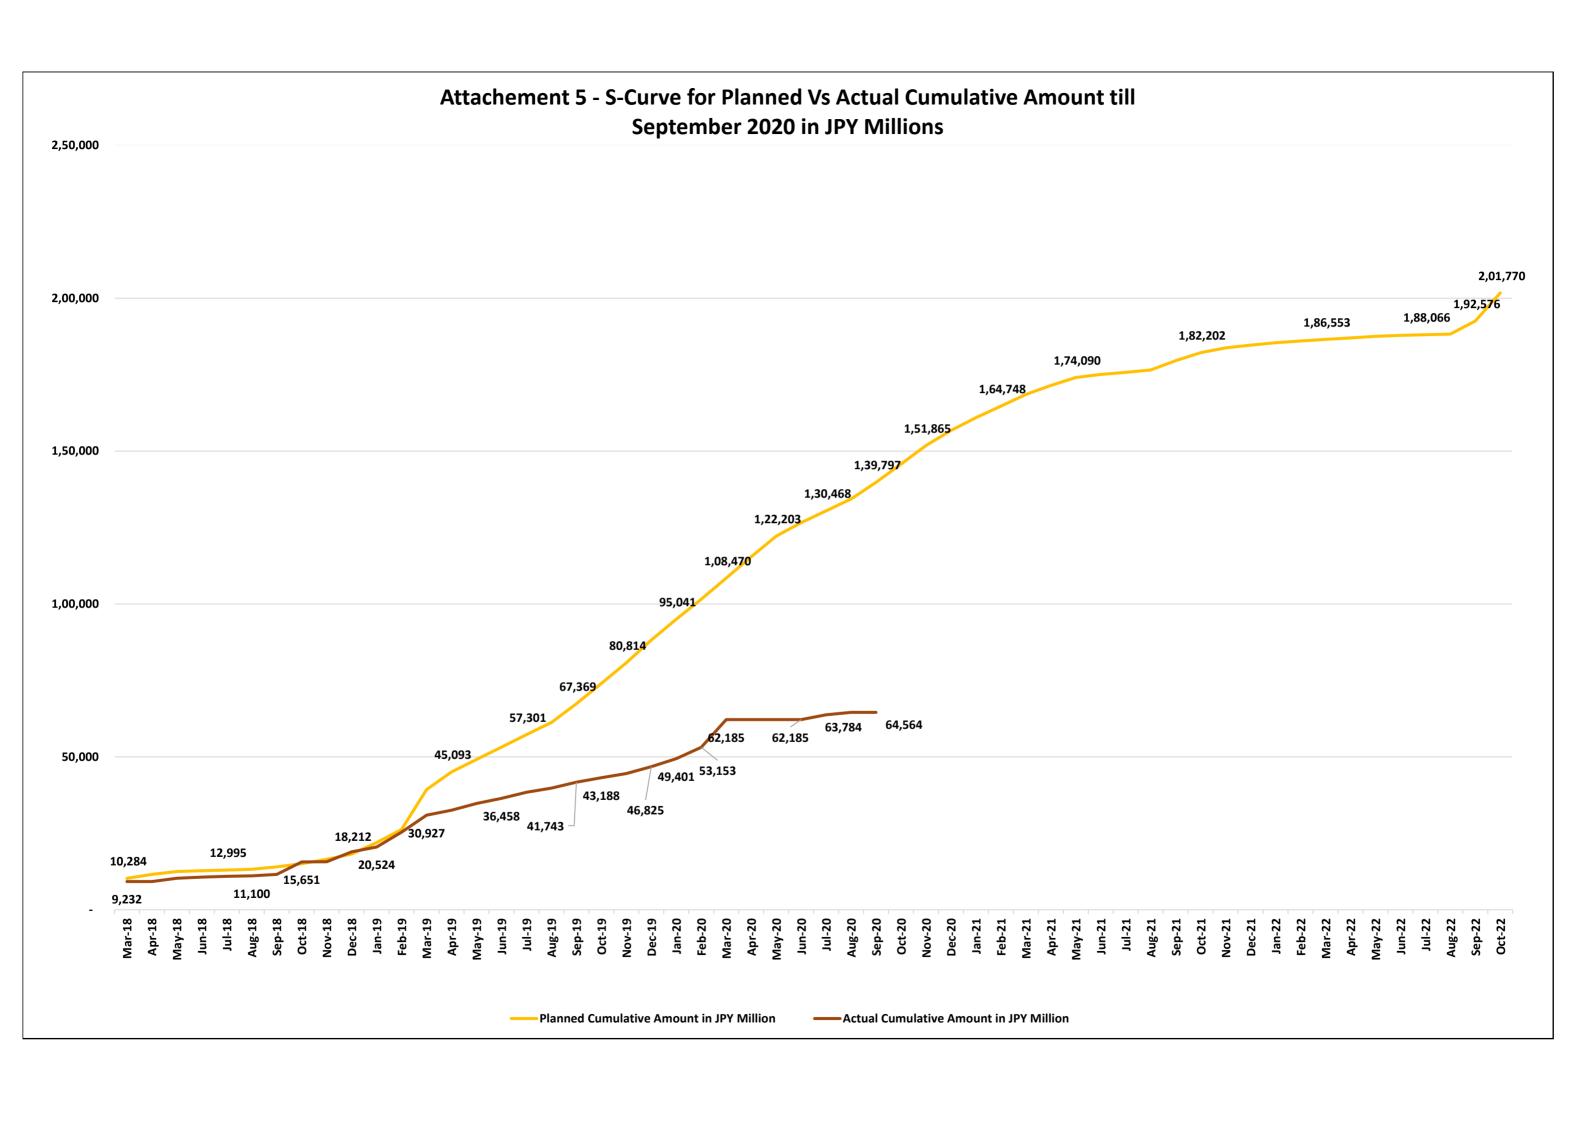

|          |             |         |                             |                 |              |                   |
|             |          |             |         |                             |                 |              |                   |
|             |          |             |         |                             |                 |              |                   |
|             |          |             |         |                             |                 |              |                   |
|             |          |             |         |                             |                 |              |                   |
|             |          |             |         |                             |                 |              |                   |



| Mumbai Trans Harbour Link Project - Quarterly Progress Report No.14 (Jul-Sept 2020)   |
|---------------------------------------------------------------------------------------|
| numbal Trans Transour Emik Project - Quarterly Progress Report No. 14 (Jul-Sept 2020) |
|                                                                                       |
|                                                                                       |
|                                                                                       |
|                                                                                       |
|                                                                                       |
|