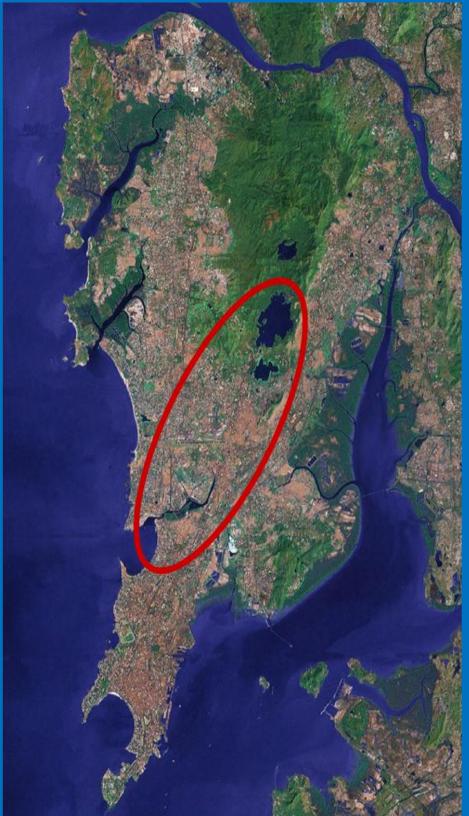

त्यानंतर, विषयपत्रिकेवरील बाबी विचारार्थ घेण्यात आल्या.

9) डॉ.सुरेश जोशी, महानगर आयुक्त, मुंबई महानगर प्रदेश विकास प्राधिकरण यांनी मिठी नदी विकास व संरक्षण प्राधिकरणाची स्थापना, संघटना व तिची उद्दीष्टे या संबंधीची पार्श्वभूमी अध्यक्ष महोदय यांना सादर केली तसेच मिठी नदीच्या उगमापासून माहिम येथे समुद्राला मिठी नदी जेथे मिळते तेथपर्यन्तच्या वेगवेगळया भागांची नदीची पात्रे दर्शविणा-या व नदी किना-यालगतची अतिक्रमणे, प्रदूषणाची श्रोत व कारणे दर्शविणा-या दृकपट्टीका तसेच सॅटेलाइट इमेजरीजचे सादरीकरण केले. या नदीमध्ये सांडपाणी, अनधिकृत कारखान्यांचे सांडपाणी, व घनकचरा यांच्यामुळे नदीचे प्रदूषण प्रचंड प्रमाणात वाढल्यामुळे नव्याने झालेल्या प्राधिकरणापुढे नदीच्या पात्राची रुंदी निश्चित करणे, नदी स्वच्छ करणे, तिची वाहनक्षमता वाढविणे व तिच्या किनारी असलेली अतिक्रमणे हटविणे इत्यादी कामे करावयाची उद्दिष्टये ठेवली आहेत.

४) प्रकल्प संचालक व सदस्य सचिव मिठी नदी विकास व संरक्षण प्राधिकरण यांनी मिठी नदीची सद्यस्थिती, मिठी नदी विकास व संरक्षण प्राधिकरणाचे कार्य व मुंबई उच्च न्यायालयाने दिलेल्या आदेशाची माहितीचे सादरीकरण केले. सादरीकरणाची प्रत या इतिवृत्तासोबत जोडपत्र 9 म्हणून जोडली आहे. यानंतर त्यांनी मिठी नदीच्या समुद्राकडे मिळत असलेल्या भागाकडे लक्ष वेधून असे दर्शविले की, जेथे मिठी नदी माहिम मध्ये समुद्राला मिळते तेथे या नदीची रुंदी अत्यंत अरुंद असल्यामुळे नदीच्या पाण्याचा निचरा हा समुद्रात पूर्णतः होत नाही व पाण्याच्या फुगवटयामुळे पूरग्रस्तस्थिती निर्माण होते व यामुळे माहिम येथे मुखपात्राजवळ दोन्ही बाजूस असणारी अतिक्रमणे हटविण्यास प्राधान्य देणे अत्यंत गरजेचे आहे असे सांगितले. मा. मुख्यमंत्री यांनी ही अतिक्रमणे तातडीने हलवावित असे आदेश मुंबई महानगरपालिकेला दिले.