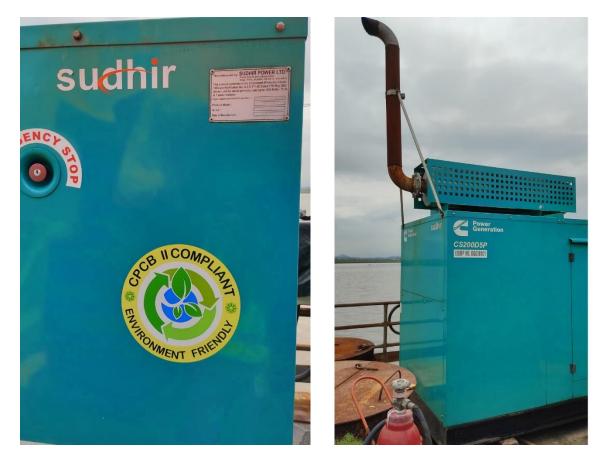

### HALF YEARLY COMPLIANCE REPORT

| S. No.   | Condition of 2013 clearance                                                                                                                                                                                                                                                                                                                                                                     | Compliance                                                                                                                                                                                                                                                                                                                                                                                                                            |
|----------|-------------------------------------------------------------------------------------------------------------------------------------------------------------------------------------------------------------------------------------------------------------------------------------------------------------------------------------------------------------------------------------------------|---------------------------------------------------------------------------------------------------------------------------------------------------------------------------------------------------------------------------------------------------------------------------------------------------------------------------------------------------------------------------------------------------------------------------------------|
| 7. Speci | ific Conditions                                                                                                                                                                                                                                                                                                                                                                                 |                                                                                                                                                                                                                                                                                                                                                                                                                                       |
| (i)      | As per the CRZ Notification 2011, at least<br>five times the number of mangroves<br>destroyed/cut during the construction<br>process shall be replanted. Mangrove<br>plantation in an area of 30 ha shall be<br>carried out as committed against loss of<br>0.1776 ha mudflats/mangroves.<br>Permission from the High Court of<br>Bombay shall be obtained with respect to<br>mangrove cutting. | Noted, about 25 Crores have been<br>contributed by MMRDA to Mangroves<br>Fund, as an initiative by Govt. of<br>Maharashtra for Conservation and<br>Protection of Mangroves in Coastal areas.<br>The amount is used for Survey &<br>Demarcation of Notified areas. Purchase<br>of vehicles and equipment for anti-<br>Encroachment drives, etc.<br>Permission copy of High court for<br>mangrove cutting attached as <b>Annexure-I</b> |
| (ii)     | Proponent shall provide lighting in<br>consulting with the Bombay Natural<br>History Society (BNHS) so as to minimize<br>the likely impacts to the migratory birds.                                                                                                                                                                                                                             | Noted and being complied (embedded<br>lighting, to be finalized in consultation by<br>BNHS)                                                                                                                                                                                                                                                                                                                                           |
| (iii)    | All the construction equipment's shall be<br>provided with exhaust silencers as<br>committed.                                                                                                                                                                                                                                                                                                   | Noted, all the construction equipment<br>used by contractors are provided with<br>exhaust silencers to reduce noise.<br>Photographic evidence of same attached<br>as <b>Annexure-III</b>                                                                                                                                                                                                                                              |
| (iv)     | Noise containment barriers shall be<br>provided on both sides of the bridge in<br>mudflat areas (CRZ-IA) so as to minimize<br>the likely impacts to the migratory birds<br>as committed                                                                                                                                                                                                         | Noise containment barriers have to be<br>provided by the Package-I and Package-II<br>on both sides of the bridges to minimize<br>the likely impact to the migratory birds.<br>Till date 1.14 crore have been spent by<br>packages on the temporary barriers.                                                                                                                                                                          |
| (v)      | There shall be no dredging and reclamation for the project                                                                                                                                                                                                                                                                                                                                      | The proposed project is for the<br>construction of 6 lane road bridge across<br>the Mumbai Harbour between Sewari in<br>MbPT area and Chirle in Navi Mumbai to<br>improve connectivity and facilitate traffic<br>decongestion and hence does not involve<br>dredging and reclamation works                                                                                                                                            |
| (vi)     | Pre-stressed super structure shall be<br>used in the mud flat area for construction<br>as committed                                                                                                                                                                                                                                                                                             | Noted and is being proposed in the mudflat area                                                                                                                                                                                                                                                                                                                                                                                       |
| (vii)    | The muck materials shall be analyses                                                                                                                                                                                                                                                                                                                                                            | Noted and is being complied. Muck                                                                                                                                                                                                                                                                                                                                                                                                     |