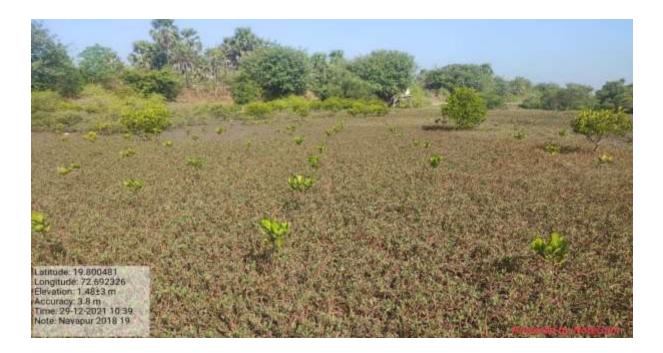

| 161                  | 10 | 71.87               | 19.800481;<br>72.692326 |
| 13       |          |             | Boisar  | Salwad             | 107                  | 10 | 69.79               | 19.810528;<br>72.715928 |
| 14       |          |             | Saphale | Karwela            | 47                   | 20 | 82                  | 19.552433;<br>72.841222 |

## Mouje Pamtemhi (2016-17)



## Mouje Karwela (2017-18)





## Chandigaon (2017-18)





## Pamtembhi (2017-18)





# Salvad (2017-18)



Makunsar (2017-18) Survey No.283/A







# Kanjurmarg(2018-19)





# Mulund/ Bhandup(2018-19)





# Shirgaon (2018-19) Survey no-1287



Latitude: 19.688655 Longitude: 72.711506 Elevation: 64.66±26 m Accuracy: 8.7 m Note: Shirgaon



# Dhansar 2 (2018-19)



# Navapur (2018-19)





## Salvad (2018-19)





## Karwale (2018-19)







# CITY AND INDUSTRIAL DEVELOPMENT CORPORATION OF MAHARASHTRA LIMITED

(CIN - U99999 MH 1970 SGC - 014574)

REGD. OFFICE:

"NIRMAL", 2nd Floor, Nariman Point, Mumbai - 400 021. PHONE : 00-91-22-6650 0900 FAX : 00-91-22-2202 2509 HEAD OFFICE: CIDCO Bhavan, CBD Belapur, Navi Mumbai - 400 614. PHONE: 00-91-22-6791 8100 FAX : 00-91-22-6791 8166

Date : 25.11.2019

Ref. No. NO.CIDCO/Hort/2019/19)

To, Shri. G.G.Ddeshpande, Executive Engineer (MMRDA), Mumbai Trans Harbour Link (MTHL), Bandra Kurla Complex, Bandra East, Mumbai – 400051.

#### Sub: - Permission for removal of existing trees falling in the alignment of construction of Mumbai Trans Harbour Link (MTHL) Project (CH.18+187-CH.19+607KM and CH.20+087-CH.21+800KM) on Navi Mumbai side