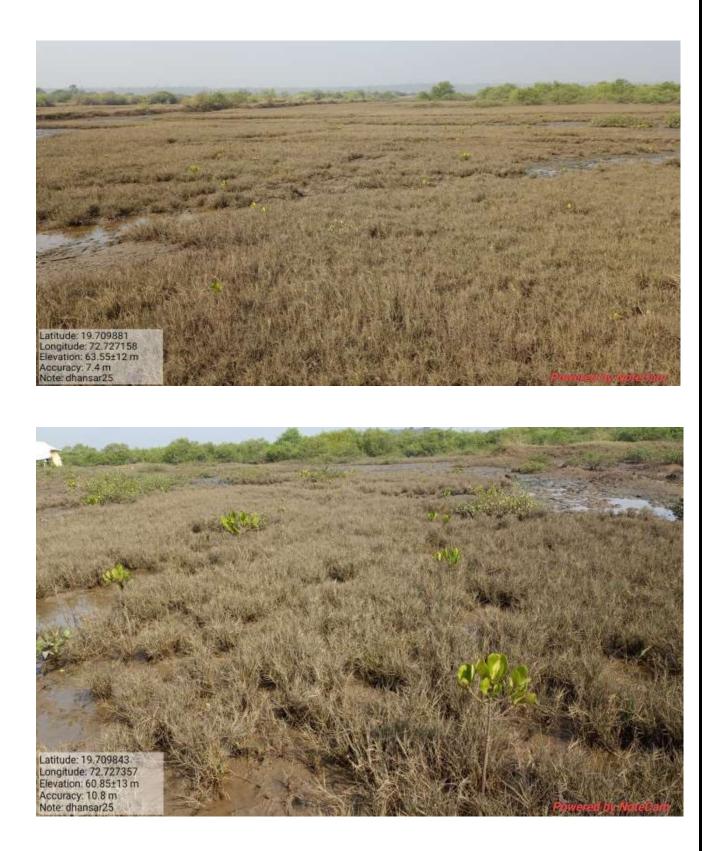

Boisar  | Navapur            | 161                  | 10 | 71.87               | 19.800481;<br>72.692326 |
| 13       |          |             | Boisar  | Salwad             | 107                  | 10 | 69.79               | 19.810528;<br>72.715928 |
| 14       |          |             | Saphale | Karwela            | 47                   | 20 | 82                  | 19.552433;<br>72.841222 |

## Mouje Pamtemhi (2016-17)



## Mouje Karwela (2017-18)





## Chandigaon (2017-18)





## Pamtembhi (2017-18)





# Salvad (2017-18)



Makunsar (2017-18) Survey No.283/A







# Kanjurmarg(2018-19)





# Mulund/ Bhandup(2018-19)





# Shirgaon (2018-19) Survey no-1287



Latitude: 19.688655 Longitude: 72.711506 Elevation: 64.66±26 m Accuracy: 8.7 m Note: Shirgaon



# Dhansar 2 (2018-19)



# Navapur (2018-19)





## Salvad (2018-19)





## Karwale (2018-19)







# CITY AND INDUSTRIAL DEVELOPMENT CORPORATION OF MAHARASHTRA LIMITED

(CIN - U99999 MH 1970 SGC - 014574)

REGD. OFFICE:

"NIRMAL", 2nd Floor, Nariman Point, Mumbai - 400 021. PHONE : 00-91-22-6650 0900 FAX : 00-91-22-2202 2509 HEAD OFFICE: CIDCO Bhavan, CBD Belapur, Navi Mumbai - 400 614. PHONE: 00-91-22-6791 8100 FAX : 00-91-22-6791 8166

Date : 25.11.2019

Ref. No. NO.CIDCO/Hort/2019/19)

To, Shri. G.G.Ddeshpande, Executive Engineer (MMRDA), Mumbai Trans Harbour Link (MTHL), Bandra Kurla Complex, Bandra East, Mumbai – 400051.

#### Sub: - Permission for removal of existing trees falling in the alignment of construction of Mumbai Trans Harbour Link (MTHL) Project (CH.18+187-CH.19+607KM and CH.20+087-CH.21+800