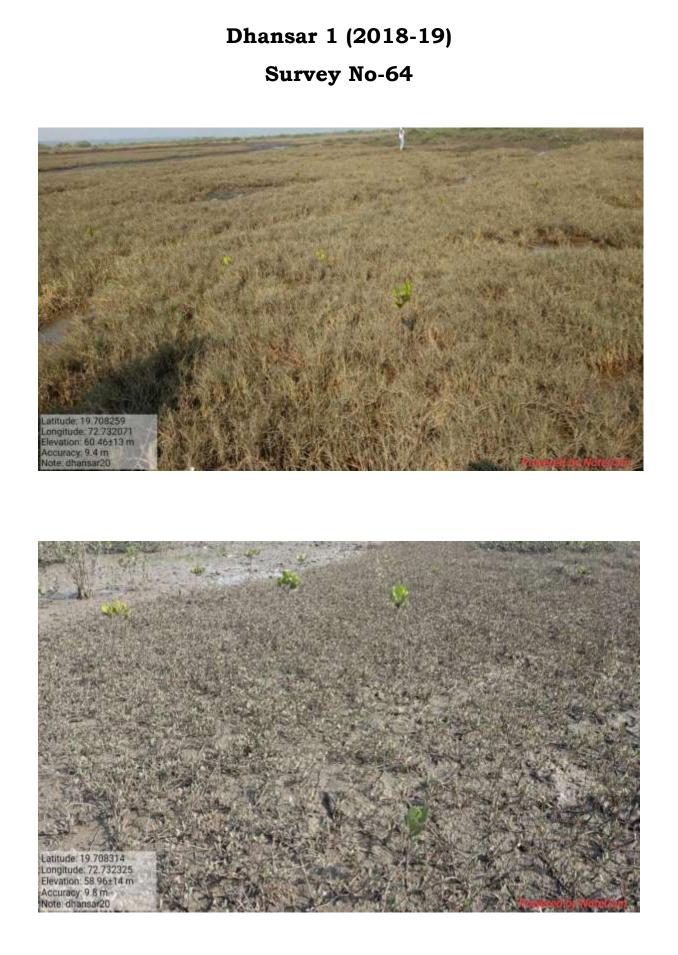

|             | Boisar  | Navapur            | 161                  | 10 | 71.87               | 19.800481;<br>72.692326 |
| 13       |          |             | Boisar  | Salwad             | 107                  | 10 | 69.79               | 19.810528;<br>72.715928 |
| 14       |          |             | Saphale | Karwela            | 47                   | 20 | 82                  | 19.552433;<br>72.841222 |

## Mouje Pamtemhi (2016-17)



## Mouje Karwela (2017-18)





## Chandigaon (2017-18)





## Pamtembhi (2017-18)





# Salvad (2017-18)



Makunsar (2017-18) Survey No.283/A







# Kanjurmarg(2018-19)





# Mulund/ Bhandup(2018-19)





# Shirgaon (2018-19) Survey no-1287



Latitude: 19.688655 Longitude: 72.711506 Elevation: 64.66±26 m Accuracy: 8.7 m Note: Shirgaon



# Dhansar 2 (2018-19)



# Navapur (2018-19)





## Salvad (2018-19)





## Karwale (2018-19)







# CITY AND INDUSTRIAL DEVELOPMENT CORPORATION OF MAHARASHTRA LIMITED

(CIN - U99999 MH 1970 SGC - 014574)

REGD. OFFICE:

"NIRMAL", 2nd Floor, Nariman Point, Mumbai - 400 021. PHONE : 00-91-22-6650 0900 FAX : 00-91-22-2202 2509 HEAD OFFICE: CIDCO Bhavan, CBD Belapur, Navi Mumbai - 400 614. PHONE: 00-91-22-6791 8100 FAX : 00-91-22-6791 8166

Date : 25.11.2019

Ref. No. NO.CIDCO/Hort/2019/19)

To, Shri. G.G.Ddeshpande, Executive Engineer (MMRDA), Mumbai Trans Harbour Link (MTHL), Bandra Kurla Complex, Bandra East, Mumbai – 400051.

#### Sub: - Permission for removal of existing trees falling in the alignment of construction of Mumbai Trans Harbour Link (MTHL) Project (CH.18+187-CH.19+607K