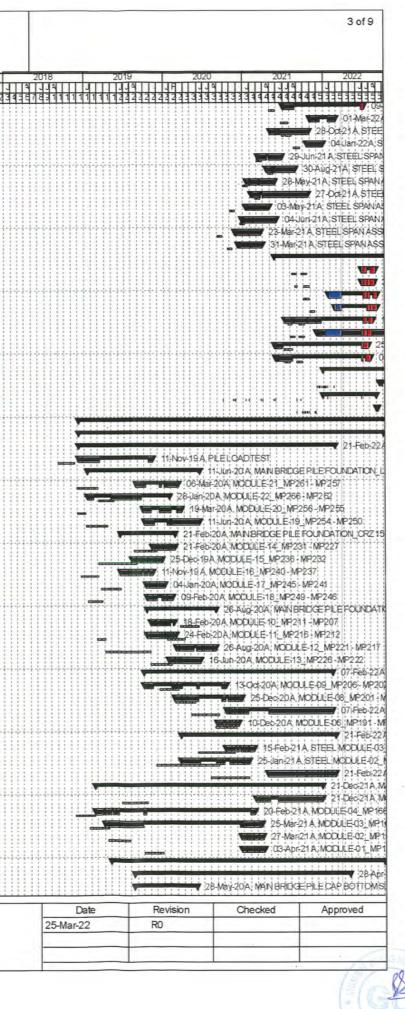

| No. | Particular                                                                                                 |   | Information                                                                                                                                                                                                                                           |
|-----|------------------------------------------------------------------------------------------------------------|---|-------------------------------------------------------------------------------------------------------------------------------------------------------------------------------------------------------------------------------------------------------|
|     |                                                                                                            |   | Annexure-IX.                                                                                                                                                                                                                                          |
|     |                                                                                                            |   | However, felling in non-forest area has not started yet                                                                                                                                                                                               |
| 12  | <b>Status of construction</b><br>(Actual&/or planned)                                                      |   | Commencement Letters have been issued to the<br>Contractors of Package-1, Package-2 and Package-3 on<br>23 March 2018.<br>Please refer to the Quarterly Progress Report No. 19 and<br>20 attached with this report as <b>Annexure-VI</b> .            |
| a)  | Date of commencement<br>(Actual & / or planned)                                                            | : | Commencement Letters have been issued to the<br>Contractors of Package-1, Package-2 and Package-3 on<br>23 March 2018.                                                                                                                                |
| b)  | Date of completion (Actual &/or planned)                                                                   | : | Date of completion planned of Package 1 & 2 is 21-09-<br>2022 and for Package 3 is 21-09-2021.<br>Extension of Time (EoT) has been granted to the<br>contractors is below:<br>Package 1: 30-09-2023<br>Package 2: 27-09-2023<br>Package 3: 03-03-2023 |
| 13  | <b>Reasons for the delay</b> if the project is yet to start                                                | : | Due to Covid 19 pandemic situation and Land<br>Acquisition issues a project was delayed and Extension<br>of Time (EoT) has been granted up to September 2023.<br><b>Annexure – XI.</b>                                                                |
| 14  | Dates of Site Visits                                                                                       |   |                                                                                                                                                                                                                                                       |
| a)  | The dates on which the<br>project was monitored by the<br>Regional Office on previous<br>occasions, if any | : |                                                                                                                                                                                                                                                       |
| b)  | Date of site visits for this monitoring report                                                             | : |                                                                                                                                                                                                                                                       |