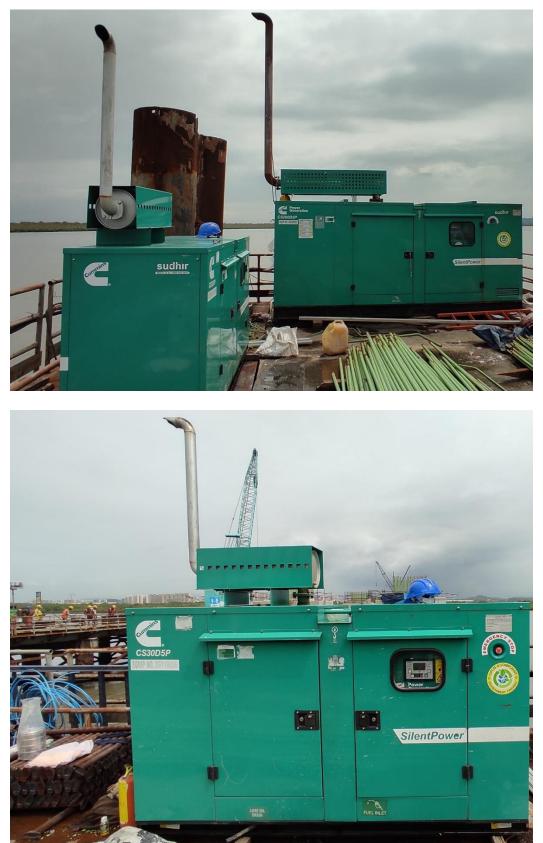

### HALF YEARLY COMPLIANCE REPORT

| S. No.   | Condition of 2013 clearance                                                                                                                                                                                                                                                                                                                                                                     | Compliance                                                                                                                                                                                                                                                                                                                                                                                                                            |
|----------|-------------------------------------------------------------------------------------------------------------------------------------------------------------------------------------------------------------------------------------------------------------------------------------------------------------------------------------------------------------------------------------------------|---------------------------------------------------------------------------------------------------------------------------------------------------------------------------------------------------------------------------------------------------------------------------------------------------------------------------------------------------------------------------------------------------------------------------------------|
| 7. Speci | ific Conditions                                                                                                                                                                                                                                                                                                                                                                                 |                                                                                                                                                                                                                                                                                                                                                                                                                                       |
| (i)      | As per the CRZ Notification 2011, at least<br>five times the number of mangroves<br>destroyed/cut during the construction<br>process shall be replanted. Mangrove<br>plantation in an area of 30 ha shall be<br>carried out as committed against loss of<br>0.1776 ha mudflats/mangroves.<br>Permission from the High Court of<br>Bombay shall be obtained with respect to<br>mangrove cutting. | Noted, about 25 Crores have been<br>contributed by MMRDA to Mangroves<br>Fund, as an initiative by Govt. of<br>Maharashtra for Conservation and<br>Protection of Mangroves in Coastal areas.<br>The amount is used for Survey &<br>Demarcation of Notified areas. Purchase<br>of vehicles and equipment for anti-<br>Encroachment drives, etc.<br>Permission copy of High court for<br>mangrove cutting attached as <b>Annexure-I</b> |
| (ii)     | Proponent shall provide lighting in<br>consulting with the Bombay Natural<br>History Society (BNHS) so as to minimize<br>the likely impacts to the migratory birds.                                                                                                                                                                                                                             | Noted and being complied (embedded<br>lighting, to be finalized in consultation by<br>BNHS)                                                                                                                                                                                                                                                                                                                                           |
| (iii)    | All the construction equipment's shall be<br>provided with exhaust silencers as<br>committed.                                                                                                                                                                                                                                                                                                   | Noted, all the construction equipment<br>used by contractors are provided with<br>exhaust silencers to reduce noise.<br>Photographic evidence of same attached<br>as <b>Annexure-III</b>                                                                                                                                                                                                                                              |
| (iv)     | Noise containment barriers shall be<br>provided on both sides of the bridge in<br>mudflat areas (CRZ-IA) so as to minimize<br>the likely impacts to the migratory birds<br>as committed                                                                                                                                                                                                         | Noise containment barriers have to be<br>provided by the Package-I and Package-II<br>on both sides of the bridges to minimize<br>the likely impact to the migratory birds.<br>Till date 1.14 crore have been spent by<br>packages on the temporary barriers.                                                                                                                                                                          |
| (v)      | There shall be no dredging and reclamation for the project                                                                                                                                                                                                                                                                                                                                      | The proposed project is for the<br>construction of 6 lane road bridge across<br>the Mumbai Harbour between Sewari in<br>MbPT area and Chirle in Navi Mumbai to<br>improve connectivity and facilitate traffic<br>decongestion and hence does not involve<br>dredging and reclamation works                                                                                                                                            |
| (vi)     | Pre-stressed super structure shall be<br>used in the mud flat area for construction<br>as committed                                                                                                                                                                                                                                                                                             | Noted and is being proposed in the mudflat area                                                                                                                                                                                                                                                                                                                                                                                       |
| (vii)    | The muck materials shall be analyses                                                                                                                                                                                                                                                                                                                                                            | Noted and is being complied. Muck                                                                                                                                                                                                                                                                                                                                                                                                     |