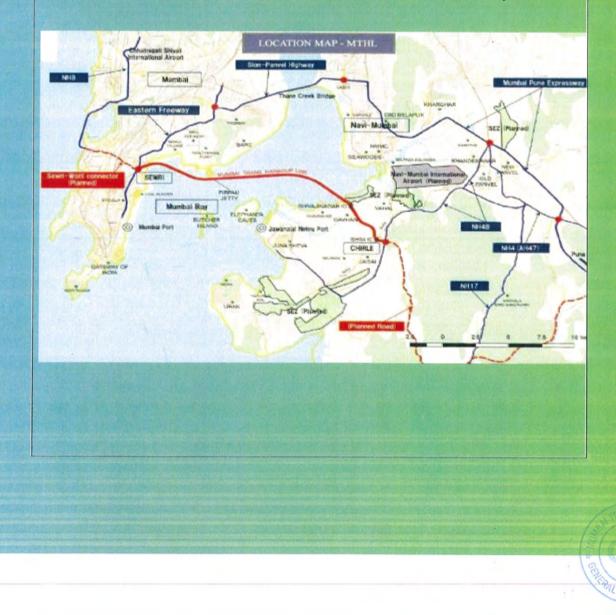

## Ministry of environmental & Forest Western Region, Regional Office, Bhopal Monitoring Report PART – I DATA SHEET

| No. | Particular                                                                                                                                                                                                                                                                                                                  |   | Information                                                                                                                                                                                                                                                                                                             |
|-----|-----------------------------------------------------------------------------------------------------------------------------------------------------------------------------------------------------------------------------------------------------------------------------------------------------------------------------|---|-------------------------------------------------------------------------------------------------------------------------------------------------------------------------------------------------------------------------------------------------------------------------------------------------------------------------|
| 1.  | <b>Project type:</b> River Valley /<br>Mining / Industry / Thermal /<br>Nuclear / Others (specify)                                                                                                                                                                                                                          | : | Infrastructure                                                                                                                                                                                                                                                                                                          |
| 2.  | Name of the Project                                                                                                                                                                                                                                                                                                         | : | Mumbai Trans Harbour Link Project                                                                                                                                                                                                                                                                                       |
| 3.  | Clearance letter (s) / OM No.<br>and date                                                                                                                                                                                                                                                                                   | : | F. No. 11-65/2012-IA.III on 25 <sup>th</sup> January, 2016                                                                                                                                                                                                                                                              |
| 4.  | Location                                                                                                                                                                                                                                                                                                                    |   | Start point: Sewri in Mumbai City                                                                                                                                                                                                                                                                                       |
|     | a) District (s)                                                                                                                                                                                                                                                                                                             | : | End Point: Chirle in Raigad District                                                                                                                                                                                                                                                                                    |
|     | b) State (s)                                                                                                                                                                                                                                                                                                                | : | Maharashtra                                                                                                                                                                                                                                                                                                             |
|     | c) Location latitude /<br>longitude                                                                                                                                                                                                                                                                                         | : | Start:<br>Latitude: 18°59'48.57"N<br>Longitude: 72°51'20.67"E                                                                                                                                                                                                                                                           |
|     |                                                                                                                                                                                                                                                                                                                             |   | <b>End:</b><br>Latitude: 18°56'18.33"N<br>Longitude: 73° 1'52.92"E                                                                                                                                                                                                                                                      |
| 5.  | <ul> <li>Address for</li> <li>Correspondence</li> <li>a) Address of the Concerned<br/>Project Chief Engineer<br/>(with Pin code &amp;<br/>Telephone / Telex / Fax<br/>Numbers)</li> <li>b) Address of the Concerned<br/>Project Chief Engineer<br/>(with Pin code &amp;<br/>Telephone / Telex / Fax<br/>Numbers)</li> </ul> | : | Engineer In Chief,<br>MTHL Project Implementation Unit<br>2 <sup>nd</sup> floor, New Administrative building, MMRDA,<br>Engineering Division, Mumbai Metropolitan Region<br>Development Authority (MMRDA), E-Block, BKC, Bandra<br>Kurla Complex, Bandra East, Mumbai, Maharashtra<br>400051<br>Phone No.: 022-26594034 |
| 6.  | Salient features<br>a) of the Project                                                                                                                                                                                                                                                                                       | : | The proposed Mumbai Trans Harbour Link ('MTHL') is<br>proposed to facilitate decongestion of the island city by<br>improving connectivity between Island city and main<br>land (Navi Mumbai) and development of Navi Mumbai<br>Region.                                                                                  |

| No.            | Particular                                                                                                                                                                                                                                                                                  |   | Information                                                                                                                                                                                                                                                                                                                                                          |
|----------------|---------------------------------------------------------------------------------------------------------------------------------------------------------------------------------------------------------------------------------------------------------------------------------------------|---|----------------------------------------------------------------------------------------------------------------------------------------------------------------------------------------------------------------------------------------------------------------------------------------------------------------------------------------------------------------------|
|                |                                                                                                                                                                                                                                                                                             |   | Mumbai Trans Harbour Link Project is 22 km long 6-<br>lane bridge across the Mumbai Bay connecting Sewri on<br>Mumbai side to Chirle on Navi Mumbai side.                                                                                                                                                                                                            |
|                |                                                                                                                                                                                                                                                                                             |   | <ul> <li>Benefits:</li> <li>Saving in travel time, Vehicle Operating Cost and Fuel Savings</li> <li>Accelerated growth of Navi Mumbai</li> <li>Decongestion of island city of Mumbai</li> <li>Connectivity to MbPT and JNPT Ports</li> <li>Faster access to Navi Mumbai International Airport</li> <li>Connectivity to Pune Expressway and to South India</li> </ul> |
|                | b) of the Environmental<br>Management Plans                                                                                                                                                                                                                                                 |   | Various measures stipulated in the Environmental<br>Management Plan mentioned in the CRZ clearance are<br>being complied.                                                                                                                                                                                                                                            |
| 7.             | Breakup of the Project Area                                                                                                                                                                                                                                                                 | : | Total Area of Right of Way: 120.228 Ha                                                                                                                                                                                                                                                                                                                               |
|                | a) Submergence area: forest<br>& non forest                                                                                                                                                                                                                                                 |   | Forest area: 47.417 Ha<br>Non-Forest area: 72.811 Ha                                                                                                                                                                                                                                                                                                                 |
|                | b) Others                                                                                                                                                                                                                                                                                   |   |                                                                                                                                                                                                                                                                                                                                                                      |
| 8.             | <b>Breakup of the project</b><br><b>affected population</b> with the<br>enumeration of those losing<br>Houses / Dwelling units only,<br>Agricultural Land & Landless<br>Laborers / Artisans:                                                                                                | : | Project affected population:<br>Please refer to the Quarterly Progress Report No. 19<br>and 20 for the project affected population attached as<br>Annexure-VI                                                                                                                                                                                                        |
|                | <ul> <li>a) SC, ST / Adivasi</li> <li>b) Others</li> <li>(Please indicate whether<br/>these figures are based on any<br/>scientific and systematic<br/>survey carried out or only<br/>provisional figures, if a survey<br/>is carried out give details &amp;<br/>year of survey)</li> </ul> |   | MMRDA has approved eligibility of 6645 fisher folks as<br>project affected so far. Accordingly, fisheries<br>department, Gov. of Maharashtra has paid<br>compensation to eligible fisher-folk as per approved<br>Fisherman Compensation Policy                                                                                                                       |
|                |                                                                                                                                                                                                                                                                                             |   |                                                                                                                                                                                                                                                                                                                                                                      |
| <b>9</b><br>a) | <b>Financial Details:</b> Project<br>cost as originally planned and<br>subsequent revised estimates<br>and the year of price reference                                                                                                                                                      | : | The total cost of the project is Rs. 17,843 Crore<br>Year of reference: 2016                                                                                                                                                                                                                                                                                         |