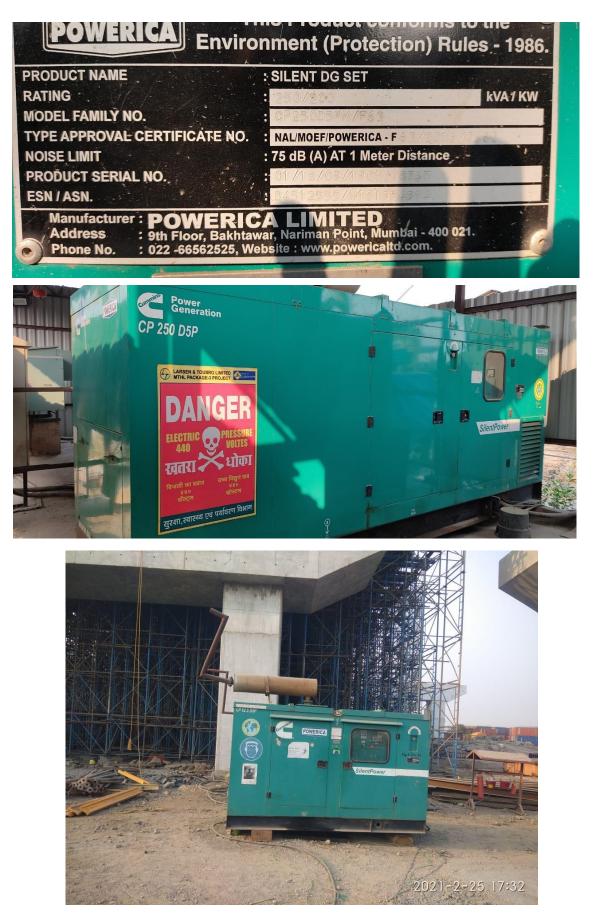

### HALF YEARLY COMPLIANCE REPORT

| S. No.   | Condition of 2013 clearance                                                                                                                                                                                                                                                                                                                                                                     | Compliance                                                                                                                                                                                                                                                                                                                                                                                                                            |
|----------|-------------------------------------------------------------------------------------------------------------------------------------------------------------------------------------------------------------------------------------------------------------------------------------------------------------------------------------------------------------------------------------------------|---------------------------------------------------------------------------------------------------------------------------------------------------------------------------------------------------------------------------------------------------------------------------------------------------------------------------------------------------------------------------------------------------------------------------------------|
| 7. Speci | ific Conditions                                                                                                                                                                                                                                                                                                                                                                                 |                                                                                                                                                                                                                                                                                                                                                                                                                                       |
| (i)      | As per the CRZ Notification 2011, at least<br>five times the number of mangroves<br>destroyed/cut during the construction<br>process shall be replanted. Mangrove<br>plantation in an area of 30 ha shall be<br>carried out as committed against loss of<br>0.1776 ha mudflats/mangroves.<br>Permission from the High Court of<br>Bombay shall be obtained with respect to<br>mangrove cutting. | Noted, about 25 Crores have been<br>contributed by MMRDA to Mangroves<br>Fund, as an initiative by Govt. of<br>Maharashtra for Conservation and<br>Protection of Mangroves in Coastal areas.<br>The amount is used for Survey &<br>Demarcation of Notified areas. Purchase<br>of vehicles and equipment for anti-<br>Encroachment drives, etc.<br>Permission copy of High court for<br>mangrove cutting attached as <b>Annexure-I</b> |
| (ii)     | Proponent shall provide lighting in<br>consulting with the Bombay Natural<br>History Society (BNHS) so as to minimize<br>the likely impacts to the migratory birds.                                                                                                                                                                                                                             | Noted and being complied (embedded<br>lighting, to be finalized in consultation by<br>BNHS)                                                                                                                                                                                                                                                                                                                                           |
| (iii)    | All the construction equipment's shall be<br>provided with exhaust silencers as<br>committed.                                                                                                                                                                                                                                                                                                   | Noted, all the construction equipment<br>used by contractors are provided with<br>exhaust silencers to reduce noise.<br>Photographic evidence of same attached<br>as <b>Annexure-III</b>                                                                                                                                                                                                                                              |
| (iv)     | Noise containment barriers shall be<br>provided on both sides of the bridge in<br>mudflat areas (CRZ-IA) so as to minimize<br>the likely impacts to the migratory birds<br>as committed                                                                                                                                                                                                         | Noise containment barriers have to be<br>provided by the Package-I and Package-II<br>on both sides of the bridges to minimize<br>the likely impact to the migratory birds.<br>Till date 1.14 crore have been spent by<br>packages on the temporary barriers.                                                                                                                                                                          |
| (v)      | There shall be no dredging and reclamation for the project                                                                                                                                                                                                                                                                                                                                      | The proposed project is for the<br>construction of 6 lane road bridge across<br>the Mumbai Harbour between Sewari in<br>MbPT area and Chirle in Navi Mumbai to<br>improve connectivity and facilitate traffic<br>decongestion and hence does not involve<br>dredging and reclamation works                                                                                                                                            |
| (vi)     | Pre-stressed super structure shall be<br>used in the mud flat area for construction<br>as committed                                                                                                                                                                                                                                                                                             | Noted and is being proposed in the mudflat area                                                                                                                                                                                                                                                                                                                                                                                       |
| (vii)    | The muck materials shall be analyses                                                                                                                                                                                                                                                                                                                                                            | Noted and is being complied. Muck                                                                                                                                                                                                                                                                                                                                                                                                     |