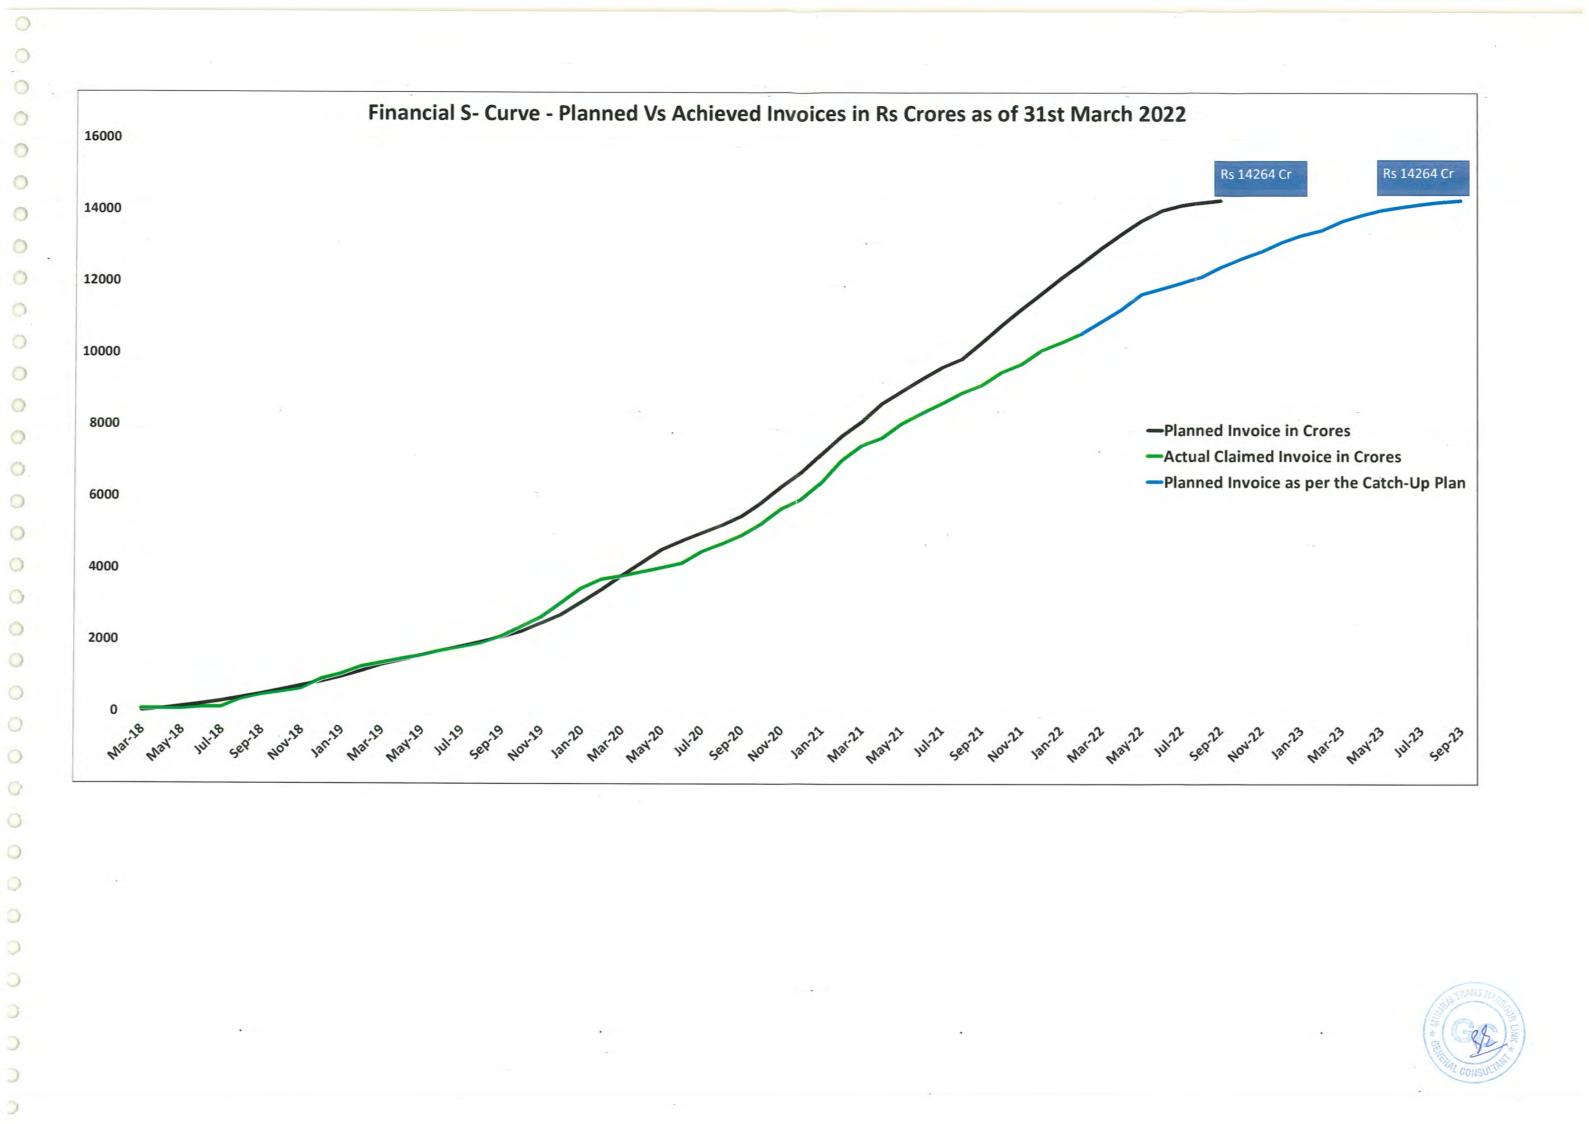

ort<br>System (ITS) | 413.88                                             | Tender<br>Evaluation<br>Stage | NA                    | May 2022<br>(Tentative)          | July 2023<br>(Tentative)                    | NA                                                                                           | NA                                                                                                                                                       | NA                                                                                                                                                     |

1st January to 31st March 2022



Page 40 of 63

### Attachment 5- S-Curve for Cumulative Planned Vs Actual Amount in Rs Crores

1st January to 31st March 2022

Page 41 of 63

CONSUL



### Attachment 6- Package-1's Construction Programme Updated as of 25<sup>th</sup> March 2022



| € IHI                                                                                                    |