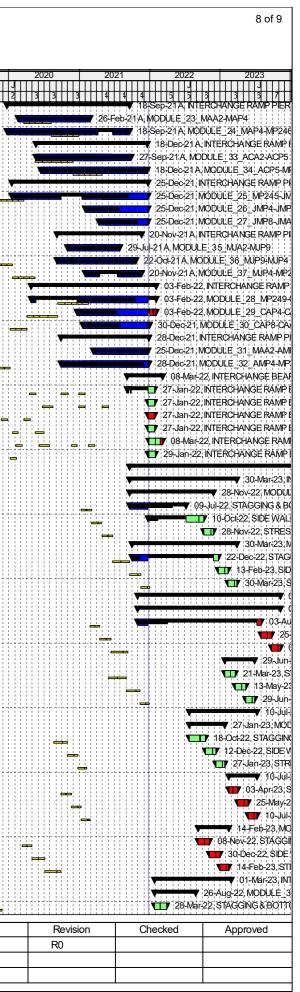

# Photographs showing present progress of work

Please refer to the Quarterly Progress Report No. 19 (October to December 2021) and 20 (Jan to March 2022) for the photographs of the progress