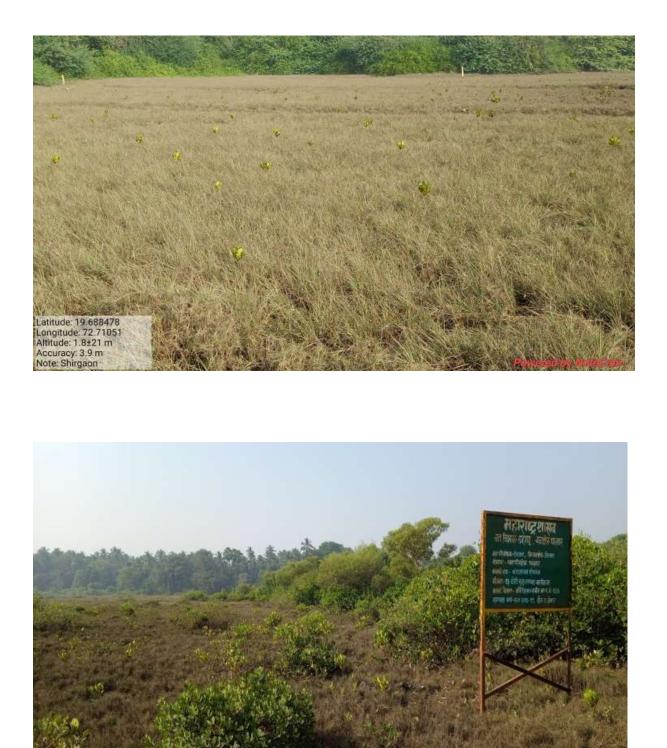

| 64                   | 25 | 51.1                | 19.709843;<br>72.727397 |
| 12       |          |             | Boisar  | Navapur            | 161                  | 10 | 71.87               | 19.800481;<br>72.692326 |
| 13       |          |             | Boisar  | Salwad             | 107                  | 10 | 69.79               | 19.810528;<br>72.715928 |
| 14       |          |             | Saphale | Karwela            | 47                   | 20 | 82                  | 19.552433;<br>72.841222 |

## Mouje Pamtemhi (2016-17)



## Mouje Karwela (2017-18)





## Chandigaon (2017-18)





## Pamtembhi (2017-18)





# Salvad (2017-18)



Makunsar (2017-18) Survey No.283/A







# Kanjurmarg(2018-19)





# Mulund/ Bhandup(2018-19)





# Shirgaon (2018-19) Survey no-1287



Latitude: 19.688655 Longitude: 72.711506 Elevation: 64.66±26 m Accuracy: 8.7 m Note: Shirgaon



# Dhansar 2 (2018-19)



# Navapur (2018-19)





## Salvad (2018-19)





## Karwale (2018-19)







# CITY AND INDUSTRIAL DEVELOPMENT CORPORATION OF MAHARASHTRA LIMITED

(CIN - U99999 MH 1970 SGC - 014574)

REGD. OFFICE:

"NIRMAL", 2nd Floor, Nariman Point, Mumbai - 400 021. PHONE : 00-91-22-6650 0900 FAX : 00-91-22-2202 2509 HEAD OFFICE: CIDCO Bhavan, CBD Belapur, Navi Mumbai - 400 614. PHONE: 00-91-22-6791 8100 FAX : 00-91-22-6791 8166

Date : 25.11.2019

Ref. No. NO.CIDCO/Hort/2019/19)

To, Shri. G.G.Ddeshpande, Executive Engineer (MMRDA), Mumbai Trans Harbour Link (MTHL), Bandra Kurla Complex, Bandra East, Mumbai – 400051.

#### Sub: - Permission for removal of existing trees falling i