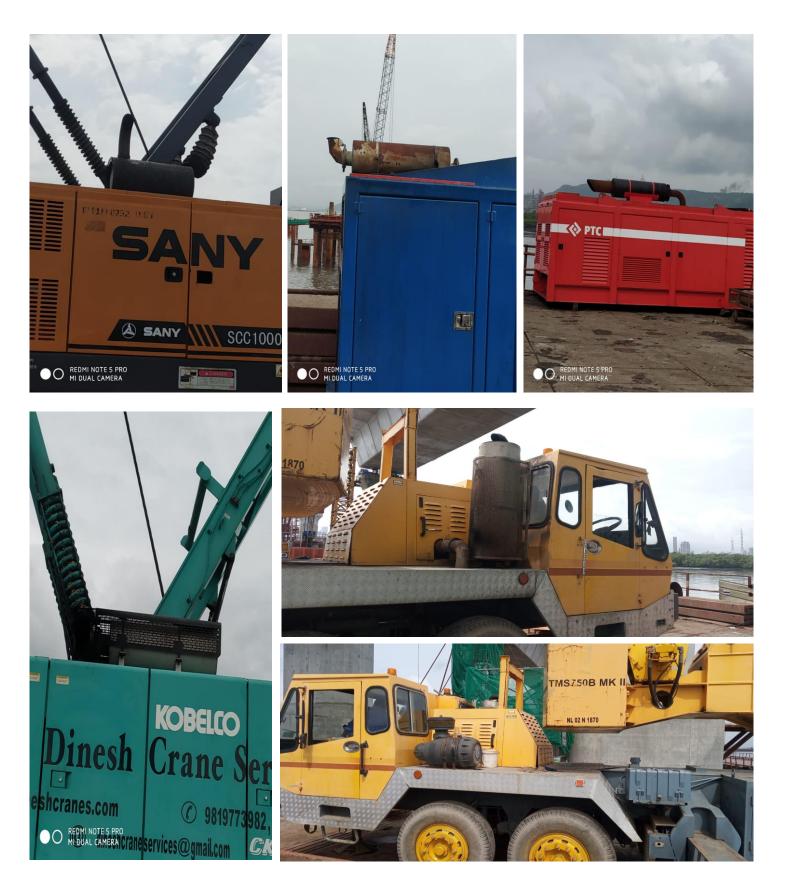

### HALF YEARLY COMPLIANCE REPORT

| S. No.   | Condition of 2013 clearance                                                                                                                                                                                                                                                                                                                                                                     | Compliance                                                                                                                                                                                                                                                                                                                                                                                                                            |
|----------|-------------------------------------------------------------------------------------------------------------------------------------------------------------------------------------------------------------------------------------------------------------------------------------------------------------------------------------------------------------------------------------------------|---------------------------------------------------------------------------------------------------------------------------------------------------------------------------------------------------------------------------------------------------------------------------------------------------------------------------------------------------------------------------------------------------------------------------------------|
| 7. Speci | ific Conditions                                                                                                                                                                                                                                                                                                                                                                                 |                                                                                                                                                                                                                                                                                                                                                                                                                                       |
| (i)      | As per the CRZ Notification 2011, at least<br>five times the number of mangroves<br>destroyed/cut during the construction<br>process shall be replanted. Mangrove<br>plantation in an area of 30 ha shall be<br>carried out as committed against loss of<br>0.1776 ha mudflats/mangroves.<br>Permission from the High Court of<br>Bombay shall be obtained with respect to<br>mangrove cutting. | Noted, about 25 Crores have been<br>contributed by MMRDA to Mangroves<br>Fund, as an initiative by Govt. of<br>Maharashtra for Conservation and<br>Protection of Mangroves in Coastal areas.<br>The amount is used for Survey &<br>Demarcation of Notified areas. Purchase<br>of vehicles and equipment for anti-<br>Encroachment drives, etc.<br>Permission copy of High court for<br>mangrove cutting attached as <b>Annexure-I</b> |
| (ii)     | Proponent shall provide lighting in<br>consulting with the Bombay Natural<br>History Society (BNHS) so as to minimize<br>the likely impacts to the migratory birds.                                                                                                                                                                                                                             | Noted and being complied (embedded<br>lighting, to be finalized in consultation by<br>BNHS)                                                                                                                                                                                                                                                                                                                                           |
| (iii)    | All the construction equipment's shall be<br>provided with exhaust silencers as<br>committed.                                                                                                                                                                                                                                                                                                   | Noted, all the construction equipment<br>used by contractors are provided with<br>exhaust silencers to reduce noise.<br>Photographic evidence of same attached<br>as <b>Annexure-III</b>                                                                                                                                                                                                                                              |
| (iv)     | Noise containment barriers shall be<br>provided on both sides of the bridge in<br>mudflat areas (CRZ-IA) so as to minimize<br>the likely impacts to the migratory birds<br>as committed                                                                                                                                                                                                         | Noise containment barriers have to be<br>provided by the Package-I and Package-II<br>on both sides of the bridges to minimize<br>the likely impact to the migratory birds.<br>Till date 1.14 crore have been spent by<br>packages on the temporary barriers.                                                                                                                                                                          |
| (v)      | There shall be no dredging and reclamation for the project                                                                                                                                                                                                                                                                                                                                      | The proposed project is for the<br>construction of 6 lane road bridge across<br>the Mumbai Harbour between Sewari in<br>MbPT area and Chirle in Navi Mumbai to<br>improve connectivity and facilitate traffic<br>decongestion and hence does not involve<br>dredging and reclamation works                                                                                                                                            |
| (vi)     | Pre-stressed super structure shall be<br>used in the mud flat area for construction<br>as committed                                                                                                                                                                                                                                                                                             | Noted and is being proposed in the mudflat area                                                                                                                                                                                                                                                                                                                                                                                       |
| (vii)    | The muck materials shall be analyses                                                                                                                                                                                                                                                                                                                                                            | Noted and is being complied. Muck                                                                                                                                                                                                                                                                                                                                                                                                     |