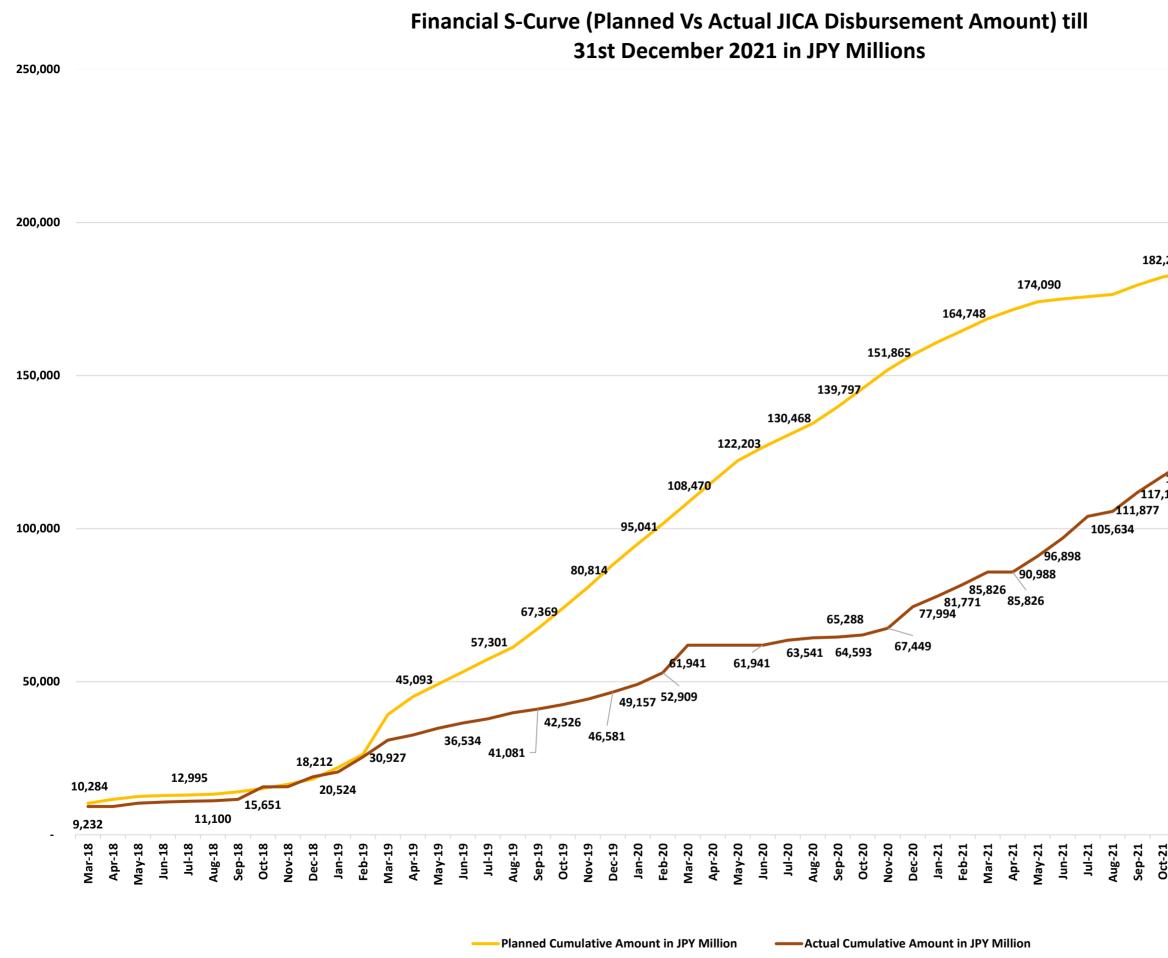

|
| ITS   | Package-4<br>Intelligent<br>Transport<br>System (ITS) | 413                                                | Tender<br>Stage   | NA                    | February 2022                   | May 2023                                    | NA                                                                                                                     | NA                                                                                                                                                                                  |

# Attachment 5- S-Curve for Cumulative Planned Vs Actual Amount in JPY Million



| 02   |             |    | 1: | 86,55 | 53 | 1 | 88,06 | 19<br>56 | 2<br>92,5 | 01,77<br>76 |
|------|-------------|----|----|-------|----|---|-------|----------|-----------|-------------|
|      |             |    |    |       |    |   |       |          |           |             |
| 12,2 | 26,05<br>40 | 59 |    |       |    |   |       |          |           |             |
|      |             |    |    |       |    |   |       |          |           |             |
|      |             |    |    |       |    |   |       |          |           |             |
|      |             |    |    |       |    |   |       |          |           |             |

# Attachment 6- Package-1's Construction Programme Updated as on 25<sup>th</sup> December 2021





| $(4_7)$ - IHI