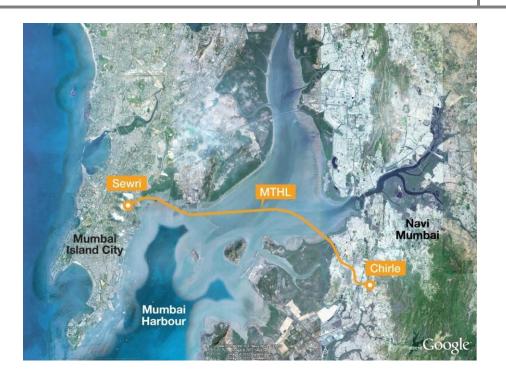

## Ministry of environmental & Forest Western Region, Regional Office, Bhopal Monitoring Report PART – I DATA SHEET

| No. | Particular                                                                                                                                                                                                                                                                                                                  |   | Information                                                                                                                                                                                                                                                                                                             |
|-----|-----------------------------------------------------------------------------------------------------------------------------------------------------------------------------------------------------------------------------------------------------------------------------------------------------------------------------|---|-------------------------------------------------------------------------------------------------------------------------------------------------------------------------------------------------------------------------------------------------------------------------------------------------------------------------|
| 1.  | <b>Project type:</b> River Valley /<br>Mining / Industry / Thermal /<br>Nuclear / Others (specify)                                                                                                                                                                                                                          | : | Infrastructure                                                                                                                                                                                                                                                                                                          |
| 2.  | Name of the Project                                                                                                                                                                                                                                                                                                         | : | Mumbai Trans Harbour Link Project                                                                                                                                                                                                                                                                                       |
| 3.  | Clearance letter (s) / OM No.<br>and date                                                                                                                                                                                                                                                                                   | : | F. No. 11-65/2012-IA.III on 25 <sup>th</sup> January, 2016                                                                                                                                                                                                                                                              |
| 4.  | Location                                                                                                                                                                                                                                                                                                                    |   | Start point: Sewri in Mumbai City                                                                                                                                                                                                                                                                                       |
|     | a) District (s)                                                                                                                                                                                                                                                                                                             | : | End Point: Chirle in Raigad District                                                                                                                                                                                                                                                                                    |
|     | b) State (s)                                                                                                                                                                                                                                                                                                                | : | Maharashtra                                                                                                                                                                                                                                                                                                             |
|     | c) Location latitude /<br>longitude                                                                                                                                                                                                                                                                                         | : | Start:<br>Latitude: 18°59'48.57"N<br>Longitude: 72°51'20.67"E                                                                                                                                                                                                                                                           |
|     |                                                                                                                                                                                                                                                                                                                             |   | <b>End:</b><br>Latitude: 18°56'18.33"N<br>Longitude: 73° 1'52.92"E                                                                                                                                                                                                                                                      |
| 5.  | <ul> <li>Address for</li> <li>Correspondence</li> <li>a) Address of the Concerned<br/>Project Chief Engineer<br/>(with Pin code &amp;<br/>Telephone / Telex / Fax<br/>Numbers)</li> <li>b) Address of the Concerned<br/>Project Chief Engineer<br/>(with Pin code &amp;<br/>Telephone / Telex / Fax<br/>Numbers)</li> </ul> | : | Engineer In Chief,<br>MTHL Project Implementation Unit<br>2 <sup>nd</sup> floor, New Administrative building, MMRDA,<br>Engineering Division, Mumbai Metropolitan Region<br>Development Authority (MMRDA), E-Block, BKC, Bandra<br>Kurla Complex, Bandra East, Mumbai, Maharashtra<br>400051<br>Phone No.: 022-26594034 |
| 6.  | Salient features<br>a) of the Project                                                                                                                                                                                                                                                                                       | : | The proposed Mumbai Trans Harbour Link ('MTHL') is<br>proposed to facilitate decongestion of the island city by<br>improving connectivity between Island city and main<br>land (Navi Mumbai) and development of Navi Mumbai<br>Region.                                                                                  |

| No.            | Particular                                                                                                                                                                                                                                                                                  |   | Information                                                                                                                                                                                                                                                                                                                                                          |
|----------------|---------------------------------------------------------------------------------------------------------------------------------------------------------------------------------------------------------------------------------------------------------------------------------------------|---|----------------------------------------------------------------------------------------------------------------------------------------------------------------------------------------------------------------------------------------------------------------------------------------------------------------------------------------------------------------------|
|                |                                                                                                                                                                                                                                                                                             |   | Mumbai Trans Harbour Link Project is 22 km long 6-<br>lane bridge across the Mumbai Bay connecting Sewri on<br>Mumbai side to Chirle on Navi Mumbai side.                                                                                                                                                                                                            |
|                |                                                                                                                                                                                                                                                                                             |   | <ul> <li>Benefits:</li> <li>Saving in travel time, Vehicle Operating Cost and Fuel Savings</li> <li>Accelerated growth of Navi Mumbai</li> <li>Decongestion of island city of Mumbai</li> <li>Connectivity to MbPT and JNPT Ports</li> <li>Faster access to Navi Mumbai International Airport</li> <li>Connectivity to Pune Expressway and to South India</li> </ul> |
|                | b) of the Environmental<br>Management Plans                                                                                                                                                                                                                                                 |   | Various measures stipulated in the Environmental<br>Management Plan mentioned in the CRZ clearance are<br>being complied.                                                                                                                                                                                                                                            |
| 7.             | Breakup of the Project Area                                                                                                                                                                                                                                                                 | : | Total Area of Right of Way: 120.228 Ha                                                                                                                                                                                                                                                                                                                               |
|                | a) Submergence area: forest<br>& non forest                                                                                                                                                                                                                                                 |   | Forest area: 47.417 Ha<br>Non-Forest area: 72.811 Ha                                                                                                                                                                                                                                                                                                                 |
|                | b) Others                                                                                                                                                                                                                                                                                   |   |                                                                                                                                                                                                                                                                                                                                                                      |
| 8.             | <b>Breakup of the project</b><br><b>affected population</b> with the<br>enumeration of those losing<br>Houses / Dwelling units only,<br>Agricultural Land & Landless<br>Laborers / Artisans:                                                                                                | : | Project affected population:<br>Please refer to the Quarterly Progress Report No. 19<br>and 20 for the project affected population attached as<br>Annexure-VI                                                                                                                                                                                                        |
|                | <ul> <li>a) SC, ST / Adivasi</li> <li>b) Others</li> <li>(Please indicate whether<br/>these figures are based on any<br/>scientific and systematic<br/>survey carried out or only<br/>provisional figures, if a survey<br/>is carried out give details &amp;<br/>year of survey)</li> </ul> |   | MMRDA has approved eligibility of 6645 fisher folks as<br>project affected so far. Accordingly, fisheries<br>department, Gov. of Maharashtra has paid<br>compensation to eligible fisher-folk as per approved<br>Fisherman Compensation Policy                                                                                                                       |
|                |                                                                                                                                                                                                                                                                                             |   |                                                                                                                                                                                                                                                                                                                                                                      |
| <b>9</b><br>a) | <b>Financial Details:</b> Project<br>cost as originally planned and<br>subsequent revised estimates<br>and the year of price reference                                                                                                                                                      | : | The total cost of the project is Rs. 17,843 Crore<br>Year of reference: 2016                                                                                                                                                                                                                                                                                         |