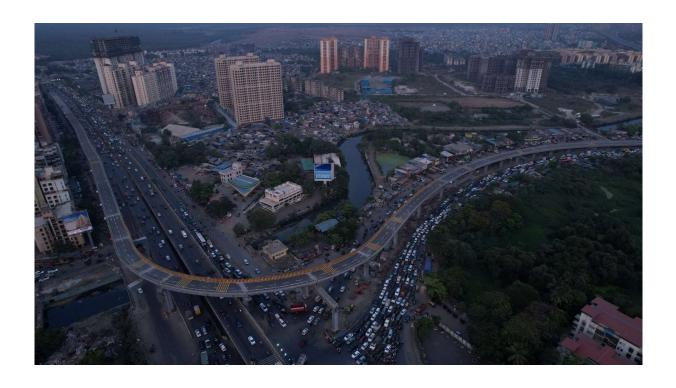

#### **Travel Navi Mumbai to Thane signal free**

MMRDA has constructed 1.23 km long flyover from Mankhurd towards Thane on secound Level at EEH has been inaugurated and opened for traffic. This new flyover will provide signal free travel to the commuters coming from Navi Mumbai towards Thane direction. After the completion of Santacruz Chembur Link Road and East Freeway, traffic from Mumbai city and suburbs as well as from Navi Mumbai to Mumbai and Thane caused heavy traffic at Chheda Nagar Junction, Ghatkopar. To reduce this traffic, Mumbai Metropolitan Region Development Authority has undertaken Chheda Nagar Junction Improvement Project. Total three nos. of flyovers and one subway are being constructed under this project. The flyover connecting the SCLR in the said project has been already opened for traffic.

### नवी मुंबई ते ठाणे प्रवास सुद्धा सिग्नल फ्री

मानखुर्द वरून ठाणे दिशेकडील 1.23 किमी लांबीच्या दोन पदरी उड्डाणपुलाचे लोकार्पण करून वाहतूकीसाठी खुला करण्यात आला आहे. या उड्डाणपुलामुळे मानखुर्द वरून ठाणे दिशेकडील वाहतूक सिग्नल मुक्त होऊन पूर्व द्रुतगती महामार्गावरील नवी मुंबईवरून ठाण्याच्या दिशेने जाणारी वाहतूक सुरळीत होऊन नवीमुंबई वरून येणारी वाहने आता विनाव्यत्यय ठाण्याच्या दिशेने प्रवास करतील. सांताक्रुज चेंबूर जोड रस्ता आणि पूर्वद्रुतगतीमार्ग पूर्ण झाल्यानंतर मुंबई उपनगरांतील तसेच नवीमुंबई वरून मुंबई ठाण्याकडे जाणाऱ्या वाहतूकीमुळे घाटकोपर येथील छेडा नगर जंक्शनवर मोठ्याप्रमाणात वाहतूकोंडी होत असे. ही वाहतूकोंडी कमी करण्यासाठी मुंबई महानगर प्रदेश विकास प्राधिकरणामार्फत छेडा नगर जंक्शन सुधारणा प्रकल्प हाती घेतला आहे. त्या अंतर्गत एकूण तीन उड्डाणपूल आणि एक भुयारी मार्ग बांधण्यात येत आहेत या प्रकल्पासाठी 223.85 कोटी इतका खर्च करण्यात येणार आहे. सदर प्रकल्पातील सांताक्रूझ चेंबूर जोडरस्त्याला जोडणाऱ्या उड्डाणपूल हा वाहतूकीसाठी खुला करण्यात आला आहे. तसेच आज लोकार्पण करण्यात आलेल्या उड्डाणपूला किरता 86.33 कोटी इतका खर्च करण्यात आला आहे.