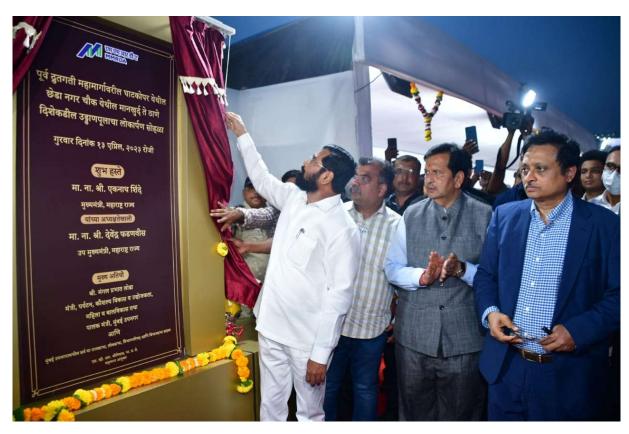

# मा. मुख्यमंत्री श्री एकनाथ शिंदे यांनी केले मुंबई उपनगरांतील वाहतूक सुधारणा प्रकल्पांचे लोकार्पण मुंबई, १३ एप्रिल, २०२३:

## मुंबई ते ठाणे प्रवास आता सिग्नल फ्री

मा. मुख्यमंत्री श्री एकनाथ शिंदे यांच्या शुभ हस्ते पूर्व द्रुतगती महामार्गावरील छेडानगर जंक्शन सुधारणा प्रकल्पातील मानखुर्द ते ठाणे दिशेकडील छेडानगर जंक्शन येथील उड्डाणपूलाचा तसेच सांताक्रूझ चेंबूर लिंक रोड विस्तार प्रकल्पातील कपाडिया नगर ते वाकोला जंक्शन या उन्नत मार्गाचा लोकार्पण सोहळा संपन्न झाला.