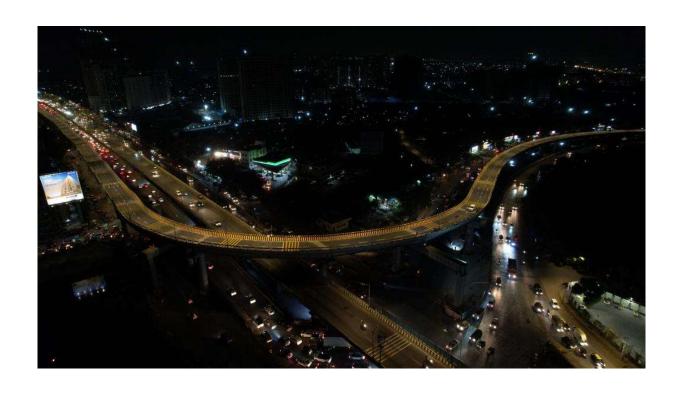

#### Faster Connectivity between Eastern & Western Express Highway

Today 3.03 kms long Elevated corridor from Kurla to Vakola, Razak junction of SCLR Extension Phase-I is open for traffic. Recently Hon. Prime Minister inaugurated two lanes of this corridor as well as MTNL arm too. MMRDA is extending the exiting SCLR project in two phases. This project will decongest the traffic of kurla and BKC area, also much needed connectivity of eastern and Western highway will be fulfilled. This project is in progress in two phases, in which the first phase having 5.9 km elevated road. This double-decker bridge complements the existing SCLR bridge. This corridor will benefits the major corporate established in BKC as well as decongest arterial road around the BKC.

### पूर्व-पश्चिम द्रुतगती महामार्गाची जोडणी आणखी गतिमान

सांताक्रूझ चेंबूर जोडरस्ता विस्तार प्रकल्पाच्या पहिल्या भागातील कुर्ला ते वाकोला, रझाक जंक्शन पर्यंत 3.03 किमी लांबीचा उन्नत मार्गाचे लोकार्पण करून आज तो वाहतुकीसाठी खुला करण्यात आला आहे. नुकतेच मा. प्रधानमंत्री नरेंद्र मोदी यांच्या हस्ते या उन्नत मार्गाच्या दोन मर्गीकांचे तसेच एमटीएनएल आर्मचे लोकार्पण केले होते. बीकेसी व कुर्ला भागातील वाहतूक कोंडी कमी करण्यासाठी आणि विद्यमान सांताक्रूझ चेंबूर रस्त्या द्वारे (एससीएलआर) पूर्व आणि पश्चिम द्रुतगती महामार्गाना जोडण्यासाठी एमएमआरडीए राज्य शासनाच्या सहकार्याने सांताक्रूझ चेंबूर जोडरस्ता प्रकल्पाचा विस्तार दोन भागात करत आहे. त्यानुसार पहिल्या भगात 5.9 किमी चा उन्नत मार्ग असणार आहे. सदर प्रकल्पा अंतर्गत बिकेसीच्या सभोवतालचे रस्ते विकिसत करण्यात येत आहेत, तसेच ते पूर्व आणि पश्चिम द्रुतगती महामार्गाला जोडले जात आहेत, त्यामुळे मुंबईचे व्यवसाय केंद्र असलेल्या बीकेसी भागात होणारी वाहतूक कोंडी नक्कीच कमी होईल. तसेच दोन्ही द्रुतगतीमहामार्गांना एकमेकांशी जोडणाऱ्या या सिग्नल विरहित डबल डेक्कर उन्नतमार्गामुळे वाहतुकीच्या वेळेत जवळपास 45 मिनिटांची बचत होईल.