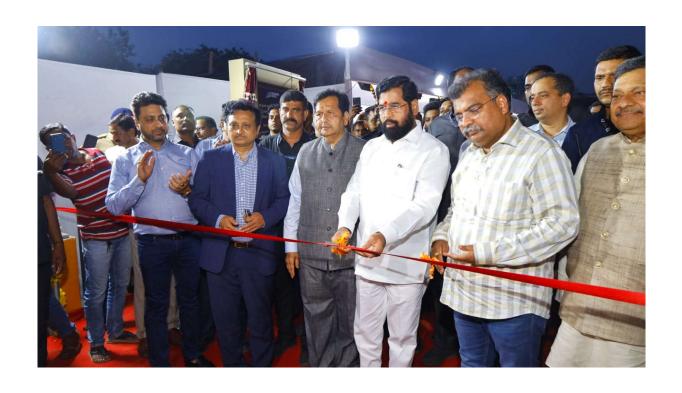

#### **Mumbai To Thane Travel Signal Free**

Flyover from Mankhurd to Chhedanagar Junction towards Thane direction on EEH and elevated corridor from Kapadia Nagar to Vakola Junction of SCLR extn project inaugurated by the august hands of Hon. Chief Minister Shri Eknath shinde.

# मा. मुख्यमंत्री श्री एकनाथ शिंदे यांनी केले मुंबई उपनगरांतील वाहतूक सुधारणा प्रकल्पांचे लोकार्पण मुंबई, १३ एप्रिल, २०२३:

## मुंबई ते ठाणे प्रवास आता सिग्नल फ्री

मा. मुख्यमंत्री श्री एकनाथ शिंदे यांच्या शुभ हस्ते पूर्व द्रुतगती महामार्गावरील छेडानगर जंक्शन सुधारणा प्रकल्पातील मानखुर्द ते ठाणे दिशेकडील छेडानगर जंक्शन येथील उड्डाणपूलाचा तसेच सांताक्रूझ चेंबूर लिंक रोड विस्तार प्रकल्पातील कपाडिया नगर ते वाकोला जंक्शन या उन्नत मार्गाचा लोकार्पण सोहळा संपन्न झाला.