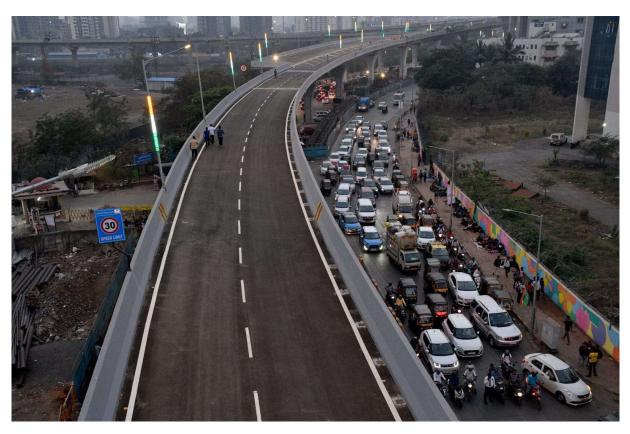

#### **Mumbai To Thane Travel Signal Free**

Flyover from Mankhurd to Chhedanagar Junction towards Thane direction on EEH and elevated corridor from Kapadia Nagar to Vakola Junction of SCLR extn project inaugurated by the august hands of Hon. Chief Minister Shri Eknath shinde.

#### **Travel Navi Mumbai to Thane signal free**

MMRDA has constructed 1.23 km long flyover from Mankhurd towards Thane on secound Level at EEH has been inaugurated and opened for traffic. This new flyover will provide signal free travel to the commuters coming from Navi Mumbai towards Thane direction. After the completion of Santacruz Chembur Link Road and East Freeway, traffic from Mumbai city and suburbs as well as from Navi Mumbai to Mumbai and Thane caused heavy traffic at Chheda Nagar Junction, Ghatkopar. To reduce this traffic, Mumbai Metropolitan Region Development Authority has undertaken Chheda Nagar Junction Improvement Project. Total three nos. of flyovers and one subway are being constructed under this project. The flyover connecting the SCLR in the said project has been already opened for traffic.

#### Faster Connectivity between Eastern & Western Express Highway

Today 3.03 kms long Elevated corridor from Kurla to Vakola, Razak junction of SCLR Extension Phase-I is open for traffic. Recently Hon. Prime Minister inaugurated two lanes of this corridor as well as MTNL arm too. MMRDA is extending the exiting SCLR project in two phases. This project will decongest the traffic of kurla and BKC area, also much needed connectivity of eastern and Western highway will be fulfilled. This project is in progress in two phases, in which the first phase having 5.9 km elevated road. This double-decker bridge complements the existing SCLR bridge. This corridor will benefits the major corporate established in BKC as well as decongest arterial road around the BKC.