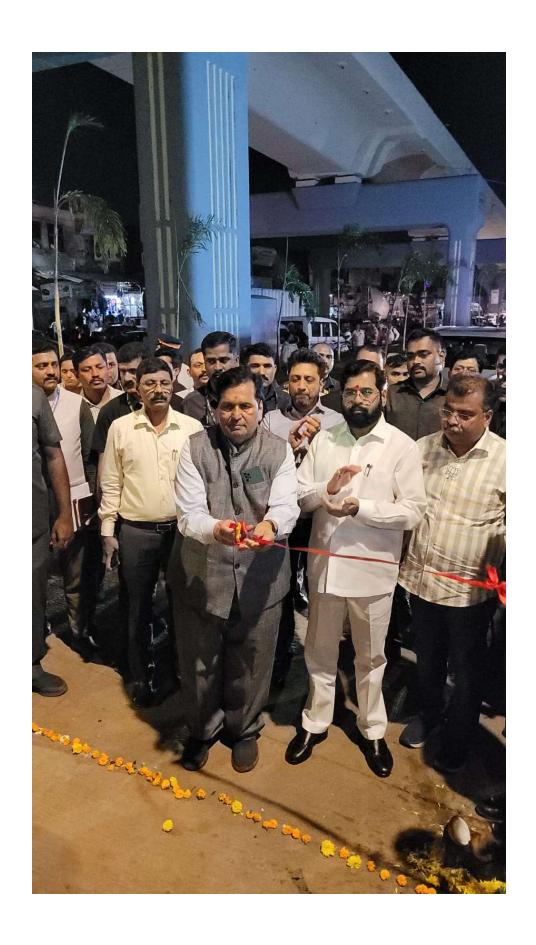

#### **Mumbai To Thane Travel Signal Free**

Flyover from Mankhurd to Chhedanagar Junction towards Thane direction on EEH and elevated corridor from Kapadia Nagar to Vakola Junction of SCLR extn project inaugurated by the august hands of Hon. Chief Minister Shri Eknath shinde.

## मुंबई ते ठाणे प्रवास आता सिग्नल फ्री

मा. मुख्यमंत्री श्री एकनाथ शिंदे यांच्या शुभ हस्ते पूर्व द्रुतगती महामार्गावरील छेडानगर जंक्शन सुधारणा प्रकल्पातील मानखुर्द ते ठाणे दिशेकडील छेडानगर जंक्शन येथील उड्डाणपूलाचा तसेच सांताक्रूझ चेंबूर लिंक रोड विस्तार प्रकल्पातील कपाडिया नगर ते वाकोला जंक्शन या उन्नत मार्गाचा लोकार्पण सोहळा संपन्न झाला.