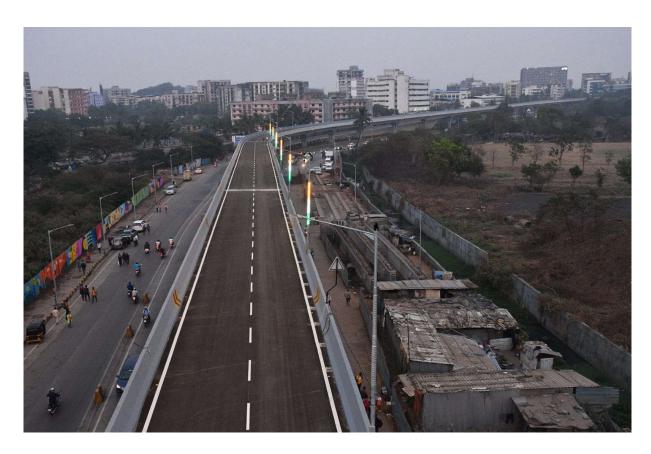

#### Faster Connectivity between Eastern & Western Express Highway

Today 3.03 kms long Elevated corridor from Kurla to Vakola, Razak junction of SCLR Extension Phase-I is open for traffic. Recently Hon. Prime Minister inaugurated two lanes of this corridor as well as MTNL arm too. MMRDA is extending the exiting SCLR project in two phases. This project will decongest the traffic of kurla and BKC area, also much needed connectivity of eastern and Western highway will be fulfilled. This project is in progress in two phases, in which the first phase having 5.9 km elevated road. This double-decker bridge complements the existing SCLR bridge. This corridor will benefits the major corporate established in BKC as well as decongest arterial road around the BKC.

### पूर्व-पश्चिम द्रुतगती महामार्गाची जोडणी आणखी गतिमान

सांताक्रूझ चेंबूर जोडरस्ता विस्तार प्रकल्पाच्या पहिल्या भागातील कुर्ला ते वाकोला, रझाक जंक्शन पर्यंत 3.03 किमी लांबीचा उन्नत मार्गाचे लोकार्पण करून आज तो वाहतुकीसाठी खुला करण्यात आला आहे. नुकतेच मा. प्रधानमंत्री नरेंद्र मोदी यांच्या हस्ते या उन्नत मार्गाच्या दोन मर्गीकांचे तसेच एमटीएनएल आर्मचे लोकार्पण केले होते. बीकेसी व कुर्ला भागातील वाहतूक कोंडी कमी करण्यासाठी आणि विद्यमान सांताक्रूझ चेंबूर रस्त्या द्वारे (एससीएलआर) पूर्व आणि पश्चिम द्रुतगती महामार्गाना जोडण्यासाठी एमएमआरडीए राज्य शासनाच्या सहकार्याने सांताक्रूझ चेंबूर जोडरस्ता प्रकल्पाचा विस्तार दोन भागात करत आहे. त्यानुसार पहिल्या भगात 5.9 किमी चा उन्नत मार्ग असणार आहे. सदर प्रकल्पा अंतर्गत बिकेसीच्या सभोवतालचे रस्ते विकिसत करण्यात येत आहेत, तसेच ते पूर्व आणि पश्चिम द्रुतगती महामार्गाला जोडले जात आहेत, त्यामुळे मुंबईचे व्यवसाय केंद्र असलेल्या बीकेसी भागात होणारी वाहतूक कोंडी नक्कीच कमी होईल. तसेच दोन्ही द्रुतगतीमहामार्गांना एकमेकांशी जोडणाऱ्या या सिग्नल विरहित डबल डेक्कर उन्नतमार्गामुळे वाहतुकीच्या वेळेत जवळपास 45 मिनिटांची बचत होईल.