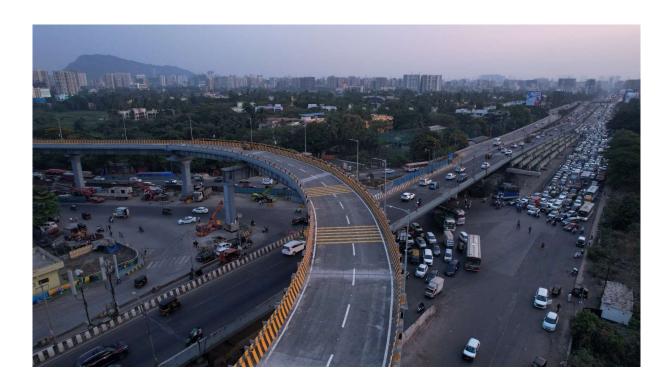

#### **Mumbai To Thane Travel Signal Free**

Flyover from Mankhurd to Chhedanagar Junction towards Thane direction on EEH and elevated corridor from Kapadia Nagar to Vakola Junction of SCLR extn project inaugurated by the august hands of Hon. Chief Minister Shri Eknath shinde.

#### **Travel Navi Mumbai to Thane signal free**

MMRDA has constructed 1.23 km long flyover from Mankhurd towards Thane on secound Level at EEH has been inaugurated and opened for traffic. This new flyover will provide signal free travel to the commuters coming from Navi Mumbai towards Thane direction. After the completion of Santacruz Chembur Link Road and East Freeway, traffic from Mumbai city and suburbs as well as from Navi Mumbai to Mumbai and Thane caused heavy traffic at Chheda Nagar Junction, Ghatkopar. To reduce this traffic, Mumbai Metropolitan Region Development Authority has undertaken Chheda Nagar Junction Improvement Project. Total three nos. of flyovers and one subway are being constructed under this project. The flyover connecting the SCLR in the said project has been already opened for traffic.

## मुंबई ते ठाणे प्रवास आता सिग्नल फ्री

मा. मुख्यमंत्री श्री एकनाथ शिंदे यांच्या शुभ हस्ते पूर्व द्रुतगती महामार्गावरील छेडानगर जंक्शन सुधारणा प्रकल्पातील मानखुर्द ते ठाणे दिशेकडील छेडानगर जंक्शन येथील उड्डाणपूलाचा तसेच सांताक्रूझ चेंबूर लिंक रोड विस्तार प्रकल्पातील कपाडिया नगर ते वाकोला जंक्शन या उन्नत मार्गाचा लोकार्पण सोहळा संपन्न झाला.

### नवी मुंबई ते ठाणे प्रवास सुद्धा सिग्नल फ्री

मानखुर्द वरून ठाणे दिशेकडील 1.23 किमी लांबीच्या दोन पदरी उड्डाणपुलाचे लोकार्पण करून वाहतूकीसाठी खुला करण्यात आला आहे. या उड्डाणपुलामुळे मानखुर्द वरून ठाणे दिशेकडील वाहतूक सिग्नल मुक्त होऊन पूर्व द्रुतगती महामार्गावरील नवी मुंबईवरून ठाण्याच्या दिशेने जाणारी वाहतूक सुरळीत होऊन नवीमुंबई वरून येणारी वाहने आता विनाव्यत्यय ठाण्याच्या दिशेने प्रवास करतील. सांताक्रुज चेंबूर जोड रस्ता आणि पूर्वद्रुतगतीमार्ग पूर्ण झाल्यानंतर मुंबई उपनगरांतील तसेच नवीमुंबई वरून मुंबई ठाण्याकडे जाणाऱ्या वाहतूकीमुळे घाटकोपर येथील छेडा नगर जंक्शनवर मोठ्याप्रमाणात वाहतूकोंडी होत असे. ही वाहतूकोंडी कमी करण्यासाठी मुंबई महानगर प्रदेश विकास प्राधिकरणामार्फत छेडा नगर जंक्शन सुधारणा प्रकल्प हाती घेतला आहे. त्या अंतर्गत एकूण तीन उड्डाणपूल आणि एक भुयारी मार्ग बांधण्यात येत आहेत या प्रकल्पासाठी 223.85 कोटी इतका खर्च करण्यात येणार आहे. सदर प्रकल्पातील सांताक्रूझ चेंबूर जोडरस्त्याला जोडणाऱ्या उड्डाणपूल हा वाहतूकीसाठी खुला करण्यात आला आहे. तसेच आज लोकार्पण करण्यात आलेल्या उड्डाणपूला किरता 86.33 कोटी इतका खर्च करण्यात आला आहे.