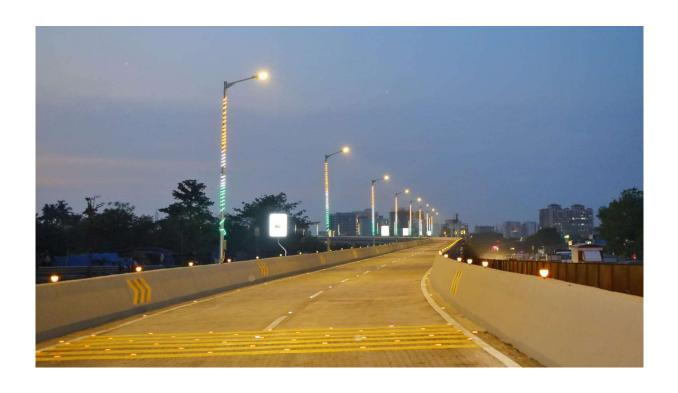

#### Faster Connectivity between Eastern & Western Express Highway

Today 3.03 kms long Elevated corridor from Kurla to Vakola, Razak junction of SCLR Extension Phase-I is open for traffic. Recently Hon. Prime Minister inaugurated two lanes of this corridor as well as MTNL arm too. MMRDA is extending the exiting SCLR project in two phases. This project will decongest the traffic of kurla and BKC area, also much needed connectivity of eastern and Western highway will be fulfilled. This project is in progress in two phases, in which the first phase having 5.9 km elevated road. This double-decker bridge complements the existing SCLR bridge. This corridor will benefits the major corporate established in BKC as well as decongest arterial road around the BKC.

### पूर्व-पश्चिम द्रुतगती महामार्गाची जोडणी आणखी गतिमान

सांताक्रूझ चेंबूर जोडरस्ता विस्तार प्रकल्पाच्या पहिल्या भागातील कुर्ला ते वाकोला, रझाक जंक्शन पर्यंत 3.03 किमी लांबीचा उन्नत मार्गाचे लोकार्पण करून आज तो वाहतुकीसाठी खुला करण्यात आला आहे. नुकतेच मा. प्रधानमंत्री नरेंद्र मोदी यांच्या हस्ते या उन्नत मार्गाच्या दोन मर्गीकांचे तसेच एमटीएनएल आर्मचे लोकार्पण केले होते. बीकेसी व कुर्ला भागातील वाहतूक कोंडी कमी करण्यासाठी आणि विद्यमान सांताक्रूझ चेंबूर रस्त्या द्वारे (एससीएलआर) पूर्व आणि पश्चिम द्रुतगती महामार्गाना जोडण्यासाठी एमएमआरडीए राज्य शासनाच्या सहकार्याने सांताक्रूझ चेंबूर जोडरस्ता प्रकल्पाचा विस्तार दोन भागात करत आहे. त्यानुसार पहिल्या भगात 5.9 किमी चा उन्नत मार्ग असणार आहे. सदर प्रकल्पा अंतर्गत बिकेसीच्या सभोवतालचे रस्ते विकिसत करण्यात येत आहेत, तसेच ते पूर्व आणि पश्चिम द्रुतगती महामार्गाला जोडले जात आहेत, त्यामुळे मुंबईचे व्यवसाय केंद्र असलेल्या बीकेसी भागात होणारी वाहतूक कोंडी नक्कीच कमी होईल. तसेच दोन्ही द्रुतगतीमहामार्गांना एकमेकांशी जोडणाऱ्या या सिग्नल विरहित डबल डेक्कर उन्नतमार्गामुळे वाहतुकीच्या वेळेत जवळपास 45 मिनिटांची बचत होईल.