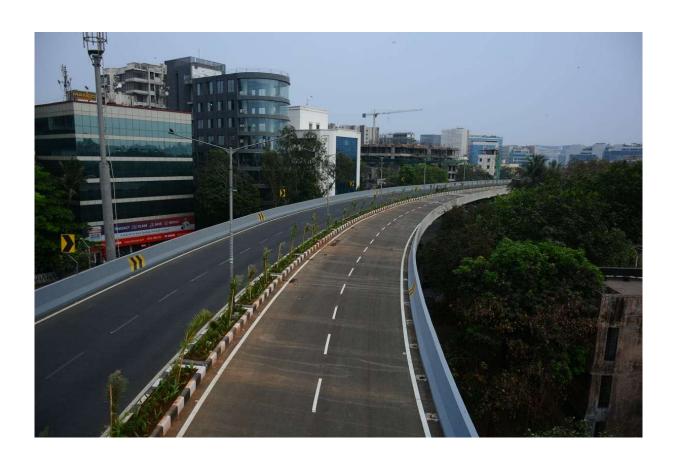

#### Faster Connectivity between Eastern & Western Express Highway

Today 3.03 kms long Elevated corridor from Kurla to Vakola, Razak junction of SCLR Extension Phase-I is open for traffic. Recently Hon. Prime Minister inaugurated two lanes of this corridor as well as MTNL arm too. MMRDA is extending the exiting SCLR project in two phases. This project will decongest the traffic of kurla and BKC area, also much needed connectivity of eastern and Western highway will be fulfilled. This project is in progress in two phases, in which the first phase having 5.9 km elevated road. This double-decker bridge complements the existing SCLR bridge. This corridor will benefits the major corporate established in BKC as well as decongest arterial road around the BKC.

### पूर्व-पश्चिम द्रुतगती महामार्गाची जोडणी आणखी गतिमान

सांताक्रूझ चेंबूर जोडरस्ता विस्तार प्रकल्पाच्या पहिल्या भागातील कुर्ला ते वाकोला, रझाक जंक्शन पर्यंत 3.03 किमी लांबीचा उन्नत मार्गाचे लोकार्पण करून आज तो वाहतुकीसाठी खुला करण्यात आला आहे. नुकतेच मा. प्रधानमंत्री नरेंद्र मोदी यांच्या हस्ते या उन्नत मार्गाच्या दोन मर्गीकांचे तसेच एमटीएनएल आर्मचे लोकार्पण केले होते. बीकेसी व कुर्ला भागातील वाहतूक कोंडी कमी करण्यासाठी आणि विद्यमान सांताक्रूझ चेंबूर रस्त्या द्वारे (एससीएलआर) पूर्व आणि पश्चिम द्रुतगती महामार्गाना जोडण्यासाठी एमएमआरडीए राज्य शासनाच्या सहकार्याने सांताक्रूझ चेंबूर जोडरस्ता प्रकल्पाचा विस्तार दोन भागात करत आहे. त्यानुसार पहिल्या भगात 5.9 किमी चा उन्नत मार्ग असणार आहे. सदर प्रकल्पा अंतर्गत बिकेसीच्या सभोवतालचे रस्ते विकिसत करण्यात येत आहेत, तसेच ते पूर्व आणि पश्चिम द्रुतगती महामार्गाला जोडले जात आहेत, त्यामुळे मुंबईचे व्यवसाय केंद्र असलेल्या बीकेसी भागात होणारी वाहतूक कोंडी नक्कीच कमी होईल. तसेच दोन्ही द्रुतगतीमहामार्गांना एकमेकांशी जोडणाऱ्या या सिग्नल विरहित डबल डेक्कर उन्नतमार्गामुळे वाहतुकीच्या वेळेत जवळपास 45 मिनिटांची बचत होईल.