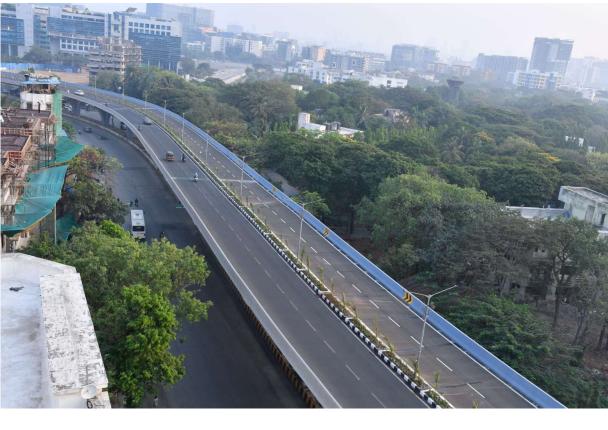

#### **Travel Navi Mumbai to Thane signal free**

MMRDA has constructed 1.23 km long flyover from Mankhurd towards Thane on secound Level at EEH has been inaugurated and opened for traffic. This new flyover will provide signal free travel to the commuters coming from Navi Mumbai towards Thane direction. After the completion of Santacruz Chembur Link Road and East Freeway, traffic from Mumbai city and suburbs as well as from Navi Mumbai to Mumbai and Thane caused heavy traffic at Chheda Nagar Junction, Ghatkopar. To reduce this traffic, Mumbai Metropolitan Region Development Authority has undertaken Chheda Nagar Junction Improvement Project. Total three nos. of flyovers and one subway are being constructed under this project. The flyover connecting the SCLR in the said project has been already opened for traffic.

### नवी मुंबई ते ठाणे प्रवास सुद्धा सिग्नल फ्री

मानखुर्द वरून ठाणे दिशेकडील 1.23 किमी लांबीच्या दोन पदरी उड्डाणपुलाचे लोकार्पण करून वाहतूकीसाठी खुला करण्यात आला आहे. या उड्डाणपुलामुळे मानखुर्द वरून ठाणे दिशेकडील वाहतूक सिग्नल मुक्त होऊन पूर्व द्रुतगती महामार्गावरील नवी मुंबईवरून ठाण्याच्या दिशेने जाणारी वाहतूक सुरळीत होऊन नवीमुंबई वरून येणारी वाहने आता विनाव्यत्यय ठाण्याच्या दिशेने प्रवास करतील. सांताक्रुज चेंबूर जोड रस्ता आणि पूर्वद्रुतगतीमार्ग पूर्ण झाल्यानंतर मुंबई उपनगरांतील तसेच नवीमुंबई वरून मुंबई ठाण्याकडे जाणाऱ्या वाहतूकीमुळे घाटकोपर येथील छेडा नगर जंक्शनवर मोठ्याप्रमाणात वाहतूकोंडी होत असे. ही वाहतूकोंडी कमी करण्यासाठी मुंबई महानगर प्रदेश विकास प्राधिकरणामार्फत छेडा नगर जंक्शन सुधारणा प्रकल्प हाती घेतला आहे. त्या अंतर्गत एकूण तीन उड्डाणपूल आणि एक भुयारी मार्ग बांधण्यात येत आहेत या प्रकल्पासाठी 223.85 कोटी इतका खर्च करण्यात येणार आहे. सदर प्रकल्पातील सांताक्रूझ चेंबूर जोडरस्त्याला जोडणाऱ्या उड्डाणपूल हा वाहतूकीसाठी खुला करण्यात आला आहे. तसेच आज लोकार्पण करण्यात आलेल्या उड्डाणपूला किरता 86.33 कोटी इतका खर्च करण्यात आला आहे.