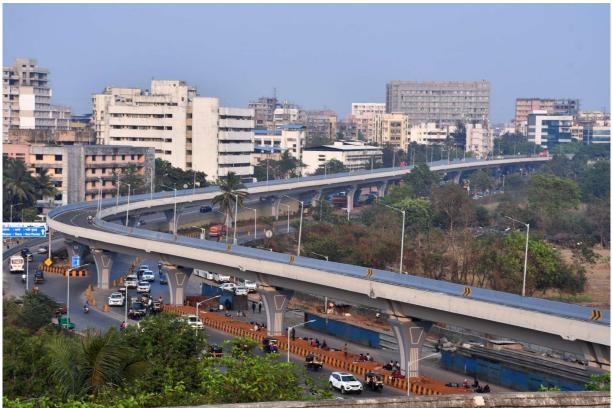

#### **Mumbai To Thane Travel Signal Free**

Flyover from Mankhurd to Chhedanagar Junction towards Thane direction on EEH and elevated corridor from Kapadia Nagar to Vakola Junction of SCLR extn project inaugurated by the august hands of Hon. Chief Minister Shri Eknath shinde.

#### Faster Connectivity between Eastern & Western Express Highway

Today 3.03 kms long Elevated corridor from Kurla to Vakola, Razak junction of SCLR Extension Phase-I is open for traffic. Recently Hon. Prime Minister inaugurated two lanes of this corridor as well as MTNL arm too. MMRDA is extending the exiting SCLR project in two phases. This project will decongest the traffic of kurla and BKC area, also much needed connectivity of eastern and Western highway will be fulfilled. This project is in progress in two phases, in which the first phase having 5.9 km elevated road. This double-decker bridge complements the existing SCLR bridge. This corridor will benefits the major corporate established in BKC as well as decongest arterial road around the BKC.

### पूर्व-पश्चिम द्रुतगती महामार्गाची जोडणी आणखी गतिमान

सांताक्रूझ चेंबूर जोडरस्ता विस्तार प्रकल्पाच्या पहिल्या भागातील कुर्ला ते वाकोला, रझाक जंक्शन पर्यंत 3.03 किमी लांबीचा उन्नत मार्गाचे लोकार्पण करून आज तो वाहतुकीसाठी खुला करण्यात आला आहे. नुकतेच मा. प्रधानमंत्री नरेंद्र मोदी यांच्या हस्ते या उन्नत मार्गाच्या दोन मर्गीकांचे तसेच एमटीएनएल आर्मचे लोकार्पण केले होते. बीकेसी व कुर्ला भागातील वाहतूक कोंडी कमी करण्यासाठी आणि विद्यमान सांताक्रूझ चेंबूर रस्त्या द्वारे (एससीएलआर) पूर्व आणि पश्चिम द्रुतगती महामार्गाना जोडण्यासाठी एमएमआरडीए राज्य शासनाच्या सहकार्याने सांताक्रूझ चेंबूर जोडरस्ता प्रकल्पाचा विस्तार दोन भागात करत आहे. त्यानुसार पहिल्या भगात 5.9 किमी चा उन्नत मार्ग असणार आहे. सदर प्रकल्पा अंतर्गत बिकेसीच्या सभोवतालचे रस्ते विकिसत करण्यात येत आहेत, तसेच ते पूर्व आणि पश्चिम द्रुतगती महामार्गाला जोडले जात आहेत, त्यामुळे मुंबईचे व्यवसाय केंद्र असलेल्या बीकेसी भागात होणारी वाहतूक कोंडी नक्कीच कमी होईल. तसेच दोन्ही द्रुतगतीमहामार्गांना एकमेकांशी जोडणाऱ्या या सिग्नल विरहित डबल डेक्कर उन्नतमार्गामुळे वाहतुकीच्या वेळेत जवळपास 45 मिनिटांची बचत होईल.