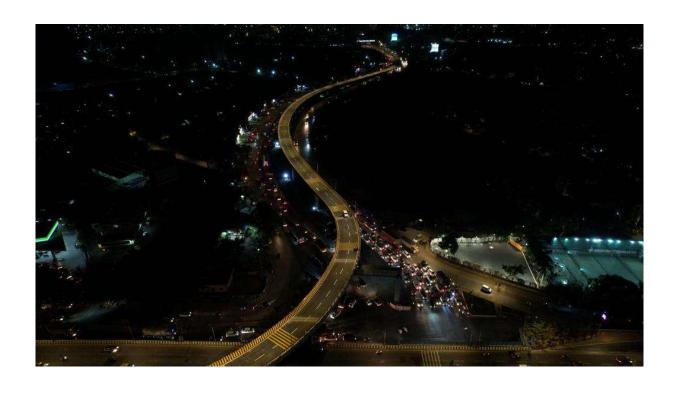

#### **Mumbai To Thane Travel Signal Free**

Flyover from Mankhurd to Chhedanagar Junction towards Thane direction on EEH and elevated corridor from Kapadia Nagar to Vakola Junction of SCLR extn project inaugurated by the august hands of Hon. Chief Minister Shri Eknath shinde.

#### **Travel Navi Mumbai to Thane signal free**

MMRDA has constructed 1.23 km long flyover from Mankhurd towards Thane on secound Level at EEH has been inaugurated and opened for traffic. This new flyover will provide signal free travel to the commuters coming from Navi Mumbai towards Thane direction. After the completion of Santacruz Chembur Link Road and East Freeway, traffic from Mumbai city and suburbs as well as from Navi Mumbai to Mumbai and Thane caused heavy traffic at Chheda Nagar Junction, Ghatkopar. To reduce this traffic, Mumbai Metropolitan Region Development Authority has undertaken Chheda Nagar Junction Improvement Project. Total three nos. of flyovers and one subway are being constructed under this project. The flyover connecting the SCLR in the said project has been already opened for traffic.

## मुंबई ते ठाणे प्रवास आता सिग्नल फ्री

मा. मुख्यमंत्री श्री एकनाथ शिंदे यांच्या शुभ हस्ते पूर्व द्रुतगती महामार्गावरील छेडानगर जंक्शन सुधारणा प्रकल्पातील मानखुर्द ते ठाणे दिशेकडील छेडानगर जंक्शन येथील उड्डाणपूलाचा तसेच सांताक्रूझ चेंबूर लिंक रोड विस्तार प्रकल्पातील कपाडिया नगर ते वाकोला जंक्शन या उन्नत मार्गाचा लोकार्पण सोहळा संपन्न झाला.

### नवी मुंबई ते ठाणे प्रवास सुद्धा सिग्नल फ्री

मानखुर्द वरून ठाणे दिशेकडील 1.23 किमी लांबीच्या दोन पदरी उड्डाणपुलाचे लोकार्पण करून वाहतूकीसाठी खुला करण्यात आला आहे. या उड्डाणपुलामुळे मानखुर्द वरून ठाणे दिशेकडील वाहतूक सिग्नल मुक्त होऊन पूर्व द्रुतगती महामार्गावरील नवी मुंबईवरून ठाण्याच्या दिशेने जाणारी वाहतूक सुरळीत होऊन नवीमुंबई वरून येणारी वाहने आता विनाव्यत्यय ठाण्याच्या दिशेने प्रवास करतील. सांताक्रुज चेंबूर जोड रस्ता आणि पूर्वद्रुतगतीमार्ग पूर्ण झाल्यानंतर मुंबई उपनगरांतील तसेच नवीमुंबई वरून मुंबई ठाण्याकडे जाणाऱ्या वाहतूकीमुळे घाटकोपर येथील छेडा नगर जंक्शनवर मोठ्याप्रमाणात वाहतूकोंडी होत असे. ही वाहतूकोंडी कमी करण्यासाठी मुंबई महानगर प्रदेश विकास प्राधिकरणामार्फत छेडा नगर जंक्शन सुधारणा प्रकल्प हाती घेतला आहे. त्या अंतर्गत एकूण तीन उड्डाणपूल आणि एक भुयारी मार्ग बांधण्यात येत आहेत या प्रकल्पासाठी 223.85 कोटी इतका खर्च करण्यात येणार आहे. सदर प्रकल्पातील सांताक्रूझ चेंबूर जोडरस्त्याला जोडणाऱ्या उड्डाणपूल हा वाहतूकीसाठी खुला करण्यात आला आहे. तसेच आज लोकार्पण करण्यात आलेल्या उड्डाणपूला किरता 86.33 कोटी इतका खर्च करण्यात आला आहे.