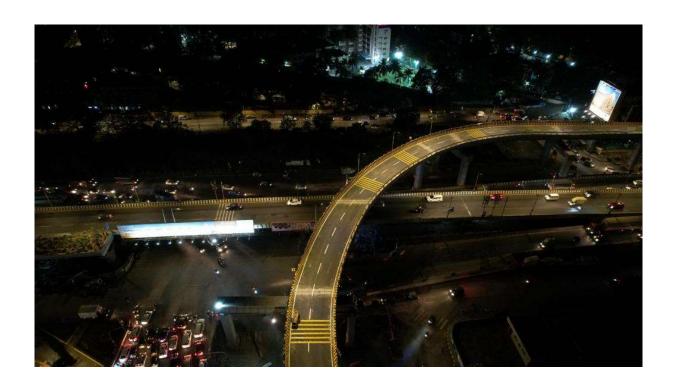

#### Faster Connectivity between Eastern & Western Express Highway

Today 3.03 kms long Elevated corridor from Kurla to Vakola, Razak junction of SCLR Extension Phase-I is open for traffic. Recently Hon. Prime Minister inaugurated two lanes of this corridor as well as MTNL arm too. MMRDA is extending the exiting SCLR project in two phases. This project will decongest the traffic of kurla and BKC area, also much needed connectivity of eastern and Western highway will be fulfilled. This project is in progress in two phases, in which the first phase having 5.9 km elevated road. This double-decker bridge complements the existing SCLR bridge. This corridor will benefits the major corporate established in BKC as well as decongest arterial road around the BKC.

### पूर्व-पश्चिम द्रुतगती महामार्गाची जोडणी आणखी गतिमान

सांताक्रूझ चेंबूर जोडरस्ता विस्तार प्रकल्पाच्या पहिल्या भागातील कुर्ला ते वाकोला, रझाक जंक्शन पर्यंत 3.03 किमी लांबीचा उन्नत मार्गाचे लोकार्पण करून आज तो वाहतुकीसाठी खुला करण्यात आला आहे. नुकतेच मा. प्रधानमंत्री नरेंद्र मोदी यांच्या हस्ते या उन्नत मार्गाच्या दोन मर्गीकांचे तसेच एमटीएनएल आर्मचे लोकार्पण केले होते. बीकेसी व कुर्ला भागातील वाहतूक कोंडी कमी करण्यासाठी आणि विद्यमान सांताक्रूझ चेंबूर रस्त्या द्वारे (एससीएलआर) पूर्व आणि पश्चिम द्रुतगती महामार्गाना जोडण्यासाठी एमएमआरडीए राज्य शासनाच्या सहकार्याने सांताक्रूझ चेंबूर जोडरस्ता प्रकल्पाचा विस्तार दोन भागात करत आहे. त्यानुसार पहिल्या भगात 5.9 किमी चा उन्नत मार्ग असणार आहे. सदर प्रकल्पा अंतर्गत बिकेसीच्या सभोवतालचे रस्ते विकिसत करण्यात येत आहेत, तसेच ते पूर्व आणि पश्चिम द्रुतगती महामार्गाला जोडले जात आहेत, त्यामुळे मुंबईचे व्यवसाय केंद्र असलेल्या बीकेसी भागात होणारी वाहतूक कोंडी नक्कीच कमी होईल. तसेच दोन्ही द्रुतगतीमहामार्गांना एकमेकांशी जोडणाऱ्या या सिग्नल विरहित डबल डेक्कर उन्नतमार्गामुळे वाहतुकीच्या वेळेत जवळपास 45 मिनिटांची बचत होईल.