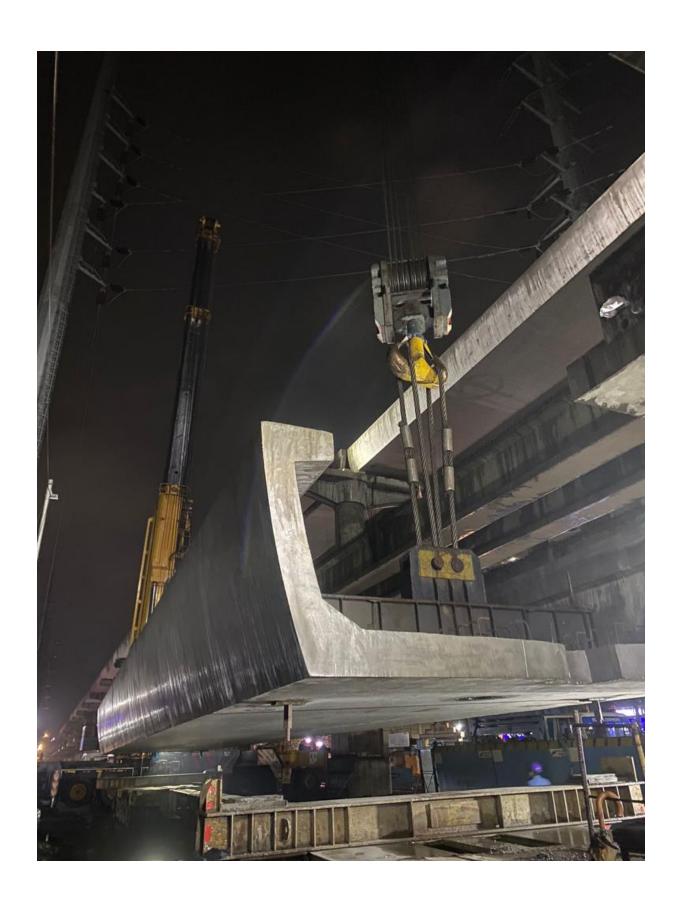

#### Mumbai, 29 July, 2023:

MMRDA completed Crucial erection activity in metro line 9 by opting a major power shutdown at Silver Park, Bhayandar. This power shut conducted between 12 AM to 6 AM at construction site of the metro from 22nd July to 27 July. This activity took place to ensure the safe movement of cranes and the protection of workers at the site. This shutdown was conducted in supervision of State Load Distribution Centre (SLDC) and Adani Electricity Mumbai Limited (AEML). The shutdown was necessary as a 1.5 km section of Mumbai Metro Line 9 passes along the Major transmission power line of 220 kV, requiring a shutdown to complete erection activities safely. During the outage, the metro team successfully erected viaduct elements such as U & I and Station elements such as T, L Girders, Platform Pier Cap (PPC) and Concourse Pier Cap (CPC) in this stretch. Till date almost 90 percent of major elements erection work in metro line 9 stations is completed.

क्रेनवर सुरक्षित नियंत्रण आणि कामगारांचे संरक्षण सुनिश्चित करून हे काम पूर्ण करणे आवश्यक असल्याने या मार्गालगतचा विसयुत प्रवाह नियंत्रित करण्यात आला. या भागातील २२० केव्हीच्या उच्चदाब विद्युत वाहिन्या राज्य भार प्रेषण केंद्र (SLDC) आणि अदानी इलेक्ट्रिसिटी मुंबई लिमिटेड (AEML) यांच्या देखरेखीखाली विद्युतपुरवठा नियंत्रित करून हे काम पूर्ण करण्यात आले. दरम्यान, मेट्रो टीमने या भागातील यु आणि आय आकारातील व्हायाडक्ट एलिमेंट्स आणि टी, एल गर्डर्स, प्लॅटफॉर्म पिअर कॅप (PPC) आणि काँकोर्स पिअर कॅप (CPC) सारखे स्टेशन एलिमेंट्स यशस्वीरित्या उभारले. या भागांच्या उभारणी सोबत मेट्रो लाईन 9च्या स्थानकांमध्ये जवळपास 90 टक्के प्रमुख घटकांच्या उभारणीचे काम पूर्ण झाले आहे.