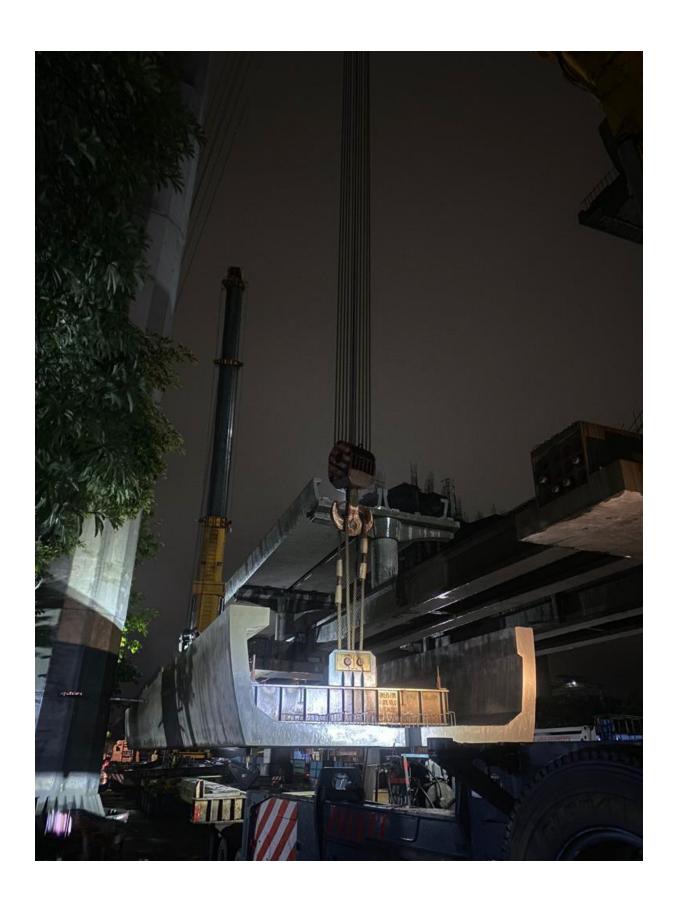

#### Mumbai, 29 July, 2023:

MMRDA completed Crucial erection activity in metro line 9 by opting a major power shutdown at Silver Park, Bhayandar. This power shut conducted between 12 AM to 6 AM at construction site of the metro from 22nd July to 27 July. This activity took place to ensure the safe movement of cranes and the protection of workers at the site. This shutdown was conducted in supervision of State Load Distribution Centre (SLDC) and Adani Electricity Mumbai Limited (AEML). The shutdown was necessary as a 1.5 km section of Mumbai Metro Line 9 passes along the Major transmission power line of 220 kV, requiring a shutdown to complete erection activities safely. During the outage, the metro team successfully erected viaduct elements such as U & I and Station elements such as T, L Girders, Platform Pier Cap (PPC) and Concourse Pier Cap (CPC) in this stretch. Till date almost 90 percent of major elements erection work in metro line 9 stations is completed.

क्रेनवर सुरक्षित नियंत्रण आणि कामगारांचे संरक्षण सुनिश्चित करून हे काम पूर्ण करणे आवश्यक असल्याने या मार्गालगतचा विसयुत प्रवाह नियंत्रित करण्यात आला. या भागातील २२० केव्हीच्या उच्चदाब विद्युत वाहिन्या राज्य भार प्रेषण केंद्र (SLDC) आणि अदानी इलेक्ट्रिसिटी मुंबई लिमिटेड (AEML) यांच्या देखरेखीखाली विद्युतपुरवठा नियंत्रित करून हे काम पूर्ण करण्यात आले. दरम्यान, मेट्रो टीमने या भागातील यु आणि आय आकारातील व्हायाडक्ट एलिमेंट्स आणि टी, एल गर्डर्स, प्लॅटफॉर्म पिअर कॅप (PPC) आणि काँकोर्स पिअर कॅप (CPC) सारखे स्टेशन एलिमेंट्स यशस्वीरित्या उभारले. या भागांच्या उभारणी सोबत मेट्रो लाईन 9च्या स्थानकांमध्ये जवळपास 90 टक्के प्रमुख घटकांच्या उभारणीचे काम पूर्ण झाले आहे.