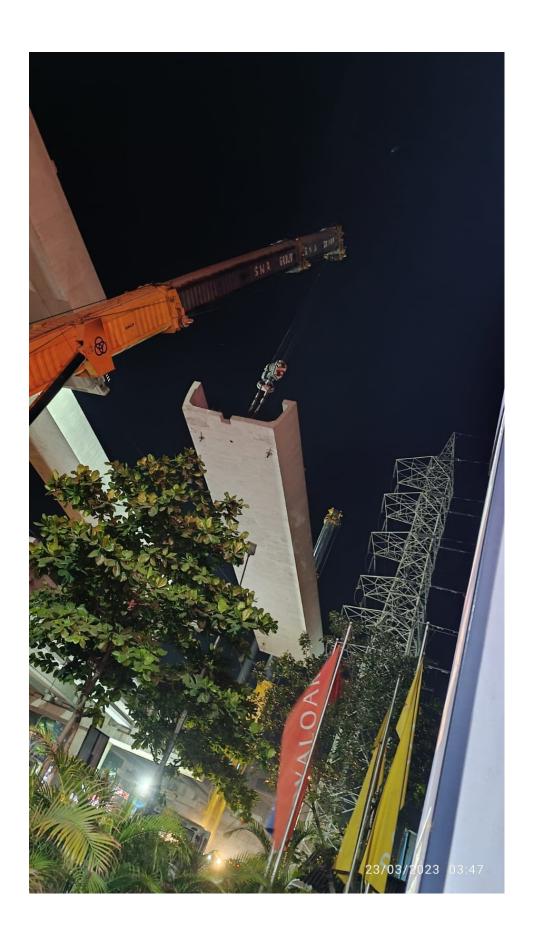

#### Mumbai, 29 July, 2023:

MMRDA completed Crucial erection activity in metro line 9 by opting a major power shutdown at Silver Park, Bhayandar. This power shut conducted between 12 AM to 6 AM at construction site of the metro from 22nd July to 27 July. This activity took place to ensure the safe movement of cranes and the protection of workers at the site. This shutdown was conducted in supervision of State Load Distribution Centre (SLDC) and Adani Electricity Mumbai Limited (AEML). The shutdown was necessary as a 1.5 km section of Mumbai Metro Line 9 passes along the Major transmission power line of 220 kV, requiring a shutdown to complete erection activities safely. During the outage, the metro team successfully erected viaduct elements such as U & I and Station elements such as T, L Girders, Platform Pier Cap (PPC) and Concourse Pier Cap (CPC) in this stretch. Till date almost 90 percent of major elements erection work in metro line 9 stations is completed.

क्रेनवर सुरक्षित नियंत्रण आणि कामगारांचे संरक्षण सुनिश्चित करून हे काम पूर्ण करणे आवश्यक असल्याने या मार्गालगतचा विसयुत प्रवाह नियंत्रित करण्यात आला. या भागातील २२० केव्हीच्या उच्चदाब विद्युत वाहिन्या राज्य भार प्रेषण केंद्र (SLDC) आणि अदानी इलेक्ट्रिसिटी मुंबई लिमिटेड (AEML) यांच्या देखरेखीखाली विद्युतपुरवठा नियंत्रित करून हे काम पूर्ण करण्यात आले. दरम्यान, मेट्रो टीमने या भागातील यु आणि आय आकारातील व्हायाडक्ट एलिमेंट्स आणि टी, एल गर्डर्स, प्लॅटफॉर्म पिअर कॅप (PPC) आणि काँकोर्स पिअर कॅप (CPC) सारखे स्टेशन एलिमेंट्स यशस्वीरित्या उभारले. या भागांच्या उभारणी सोबत मेट्रो लाईन 9च्या स्थानकांमध्ये जवळपास 90 टक्के प्रमुख घटकांच्या उभारणीचे काम पूर्ण झाले आहे.