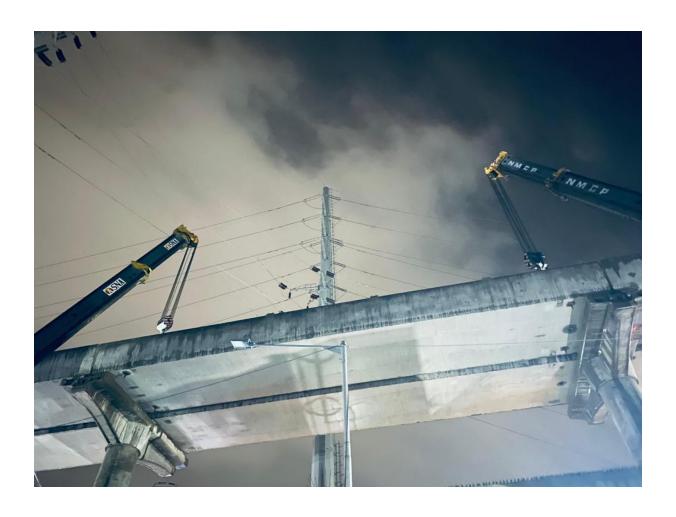

#### Mumbai, 29 July, 2023:

MMRDA completed Crucial erection activity in metro line 9 by opting a major power shutdown at Silver Park, Bhayandar. This power shut conducted between 12 AM to 6 AM at construction site of the metro from 22nd July to 27 July. This activity took place to ensure the safe movement of cranes and the protection of workers at the site. This shutdown was conducted in supervision of State Load Distribution Centre (SLDC) and Adani Electricity Mumbai Limited (AEML). The shutdown was necessary as a 1.5 km section of Mumbai Metro Line 9 passes along the Major transmission power line of 220 kV, requiring a shutdown to complete erection activities safely. During the outage, the metro team successfully erected viaduct elements such as U & I and Station elements such as T, L Girders, Platform Pier Cap (PPC) and Concourse Pier Cap (CPC) in this stretch. Till date almost 90 percent of major elements erection work in metro line 9 stations is completed.

Despite challenging weather conditions such as heavy downpour, wind pressure, limited space, MMRDA's metro team worked diligently to completed the erection activity within the specified timeframe while prioritizing safety measures and ensuring uninterrupted household electric supply. After completion of the work, the power supply was promptly re-energized. The work was even more critical during the heavy downpour, but the team successfully managed to accomplish it. The MMRDA's metro team remains dedicated to working tirelessly day and night for the betterment of future generations.

क्रेनवर सुरक्षित नियंत्रण आणि कामगारांचे संरक्षण सुनिश्चित करून हे काम पूर्ण करणे आवश्यक असल्याने या मार्गालगतचा विसयुत प्रवाह नियंत्रित करण्यात आला. या भागातील २२० केव्हीच्या उच्चदाब विद्युत वाहिन्या राज्य भार प्रेषण केंद्र (SLDC) आणि अदानी इलेक्ट्रिसिटी मुंबई लिमिटेड (AEML) यांच्या देखरेखीखाली विद्युतपुरवठा नियंत्रित करून हे काम पूर्ण करण्यात आले. दरम्यान, मेट्रो टीमने या भागातील यु आणि आय आकारातील व्हायाडक्ट एलिमेंट्स आणि टी, एल गर्डर्स, प्लॅटफॉर्म पिअर कॅप (PPC) आणि काँकोर्स पिअर कॅप (CPC) सारखे स्टेशन एलिमेंट्स यशस्वीरित्या उभारले. या भागांच्या उभारणी सोबत मेट्रो लाईन 9च्या स्थानकांमध्ये जवळपास 90 टक्के प्रमुख घटकांच्या उभारणीचे काम पूर्ण झाले आहे.

मुसळधार पाऊस, वाऱ्याचा प्रवाह यासारख्या आव्हानात्मक हवामान परिस्थिती तसेच मर्यादित जागा असूनही एमएमआरडीएच्या मेट्रो टीमने सुरक्षेच्या उपायांना प्राधान्य दिले. तसेच, घरगुती विद्युत पुरवठ्यात खंड न पडू देता योजनेप्रमाणे ठराविक कालमर्यादेत उभारणीची प्रक्रिया पूर्ण केली. मेट्रो टीमच्या अथक प्रयत्न आणि परिश्रम करून हे काम पूर्ण झाले. उभारणीचे काम पूर्ण झाल्यानंतर, वीज पुरवठा तातडीने पूर्ववत करण्यात आला.