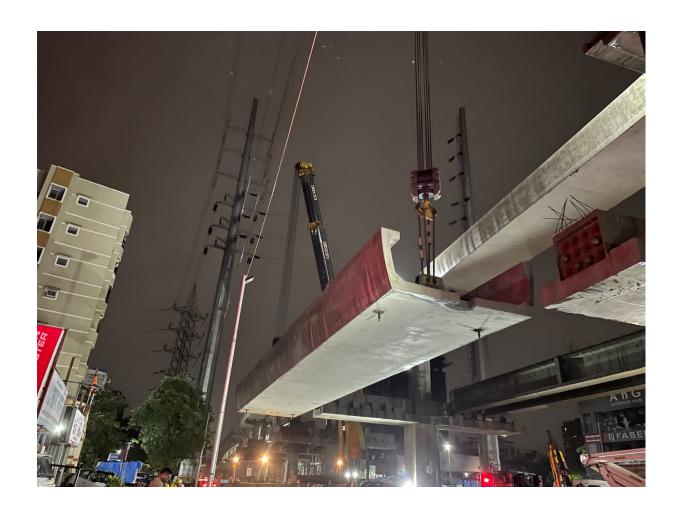

#### Mumbai, 29 July, 2023:

MMRDA completed Crucial erection activity in metro line 9 by opting a major power shutdown at Silver Park, Bhayandar. This power shut conducted between 12 AM to 6 AM at construction site of the metro from 22nd July to 27 July. This activity took place to ensure the safe movement of cranes and the protection of workers at the site. This shutdown was conducted in supervision of State Load Distribution Centre (SLDC) and Adani Electricity Mumbai Limited (AEML). The shutdown was necessary as a 1.5 km section of Mumbai Metro Line 9 passes along the Major transmission power line of 220 kV, requiring a shutdown to complete erection activities safely. During the outage, the metro team successfully erected viaduct elements such as U & I and Station elements such as T, L Girders, Platform Pier Cap (PPC) and Concourse Pier Cap (CPC) in this stretch. Till date almost 90 percent of major elements erection work in metro line 9 stations is completed.

क्रेनवर सुरक्षित नियंत्रण आणि कामगारांचे संरक्षण सुनिश्चित करून हे काम पूर्ण करणे आवश्यक असल्याने या मार्गालगतचा विसयुत प्रवाह नियंत्रित करण्यात आला. या भागातील २२० केव्हीच्या उच्चदाब विद्युत वाहिन्या राज्य भार प्रेषण केंद्र (SLDC) आणि अदानी इलेक्ट्रिसिटी मुंबई लिमिटेड (AEML) यांच्या देखरेखीखाली विद्युतपुरवठा नियंत्रित करून हे काम पूर्ण करण्यात आले. दरम्यान, मेट्रो टीमने या भागातील यु आणि आय आकारातील व्हायाडक्ट एलिमेंट्स आणि टी, एल गर्डर्स, प्लॅटफॉर्म पिअर कॅप (PPC) आणि काँकोर्स पिअर कॅप (CPC) सारखे स्टेशन एलिमेंट्स यशस्वीरित्या उभारले. या भागांच्या उभारणी सोबत मेट्रो लाईन 9च्या स्थानकांमध्ये जवळपास 90 टक्के प्रमुख घटकांच्या उभारणीचे काम पूर्ण झाले आहे.